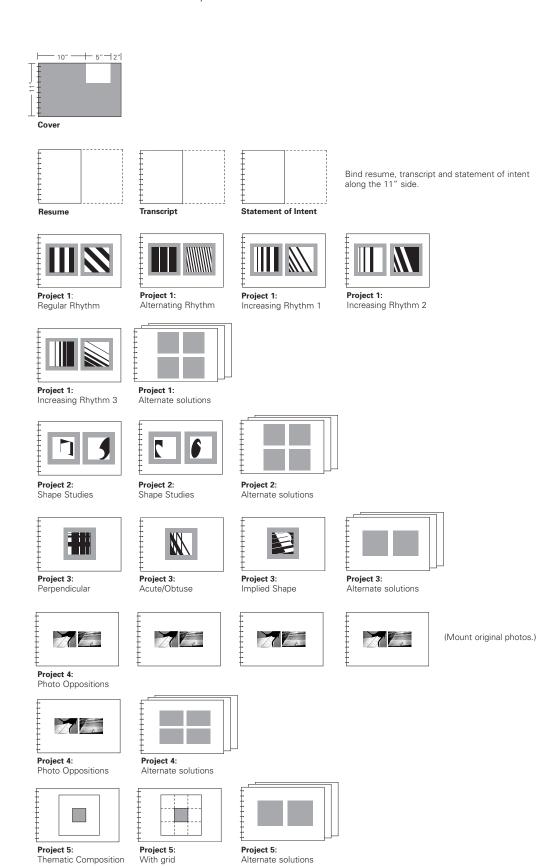

Show alternate solutions at reduced size (fit 2-4 solutions per sheet). Label as "Alternate Solutions."

Reduced alternate solutions may be setup and output directly on 11"x 17" laser paper;

(no need to mount alternate solutions.)