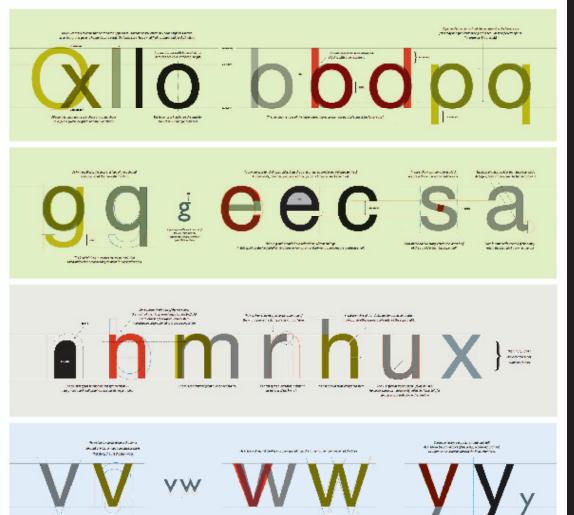

ing the river dikes and restitution of land to the water, creating "water pockets."

The unstable symbiotic relationship between water and land has created a national culture profoundly affected by the geometric territorial imprint. Seventeenth century picturesque qualities of the countryside were depicted by famous painters such as Hobbema. Today plans of cities and land look more like the abstract paintings of Mondrian or the architecture of Rietveld. approach and is a clear sign that in the Netherlands nature will give way to the second nature of man. Then only the whimsies of the wind and weather remain as signs of an untamed, divine power. Herman van Bergeijk of Architecture of the Technical University in Delft. He studied and their relationship to the built work of this architect









A MATERIA DE LA MATERIA DE LA



# PROJECT ONE TYPOGRAPHIC HIERARCHY

Typographic hierarchy is an organizational system for content, emphasizing some information and diminishing others.

wo Thousand Ten Mila Zwei Tausend Zehn Deux Mille Dix B'AQA THE THE RESERVE OF THE PARTY OF 1 2 3 \*\*\*\*\*\*\*\*\*\*\*\*\*\*\*\*\*\* October JUN 4 1 4 5 6 7 8 8 M M December 5 5 7 8 10 20 20 20 November

AC MILAN

DI 06.12.2005 GIUSEPPE MEAZZA MAILAND 43'800 ZUSCHAUER CHAMPIONS LEAGUE GRUPPE E SCHIEDSRICHTER: **MANUEL MEJUTO GONZALES** 

NUMBER ADDRESS, THE PAR PROPERTY NAMED AND STREET, AND STREET, AND SECURE AS A SECURE AS A

## SCHLUSSPFIFF!

## SEEDORF.

## ASAMOAH.



A hierarchy helps readers scan a text, knowing where to enter and exit and how to pick and choose among its offerings.

Each le