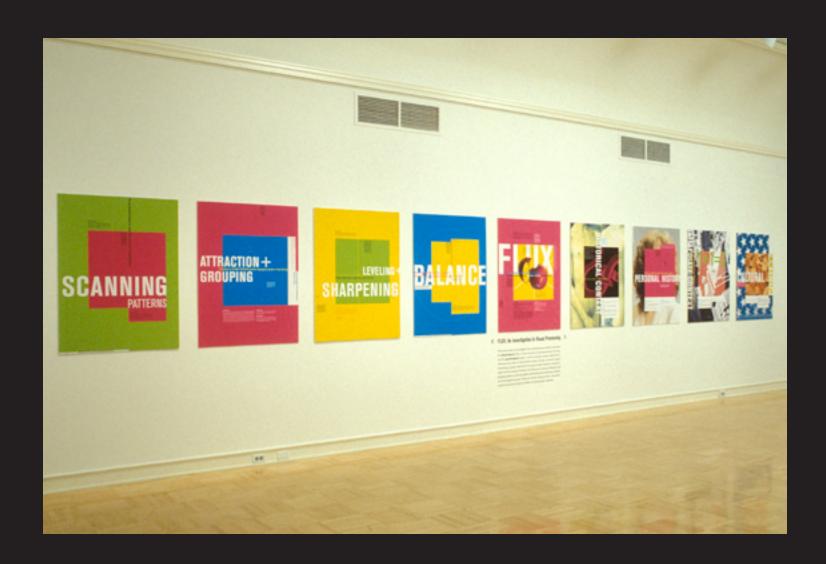

# PROJECT ONE TYPOGRAPHIC HIERARCHY

Typographic hierarchy is an organizational system for content, emphasizing some information and diminishing others.

wo Thousand Ten Mila Zwei Tausend Zehn Deux Mille Dix B'AQA THE THE RESERVE OF THE PARTY OF 1 2 3 \*\*\*\*\*\*\*\*\*\*\*\*\*\*\*\*\*\* October JUN 4 1 4 5 6 7 8 8 M M December 5 5 7 8 10 20 20 20 November

## ASAMOAH.

A hierarchy helps readers scan a text, knowing where to enter and exit and how to pick and choose among its offerings.

Each level of the hierarchy should be signaled by one or more cues, applied consistently across a body of text.

A cue can be spatial (indent, line spacing, placement on page) or graphic (size, weight, style or color).

Think with the Senses
Feel with the Mind.
Art in the Present Tense
Venice Biennale
52nd International Art Exhibition
10 June – 21 November
National and Regional Pavilions
and Presentations.
Parallel Exhibitions and Projects