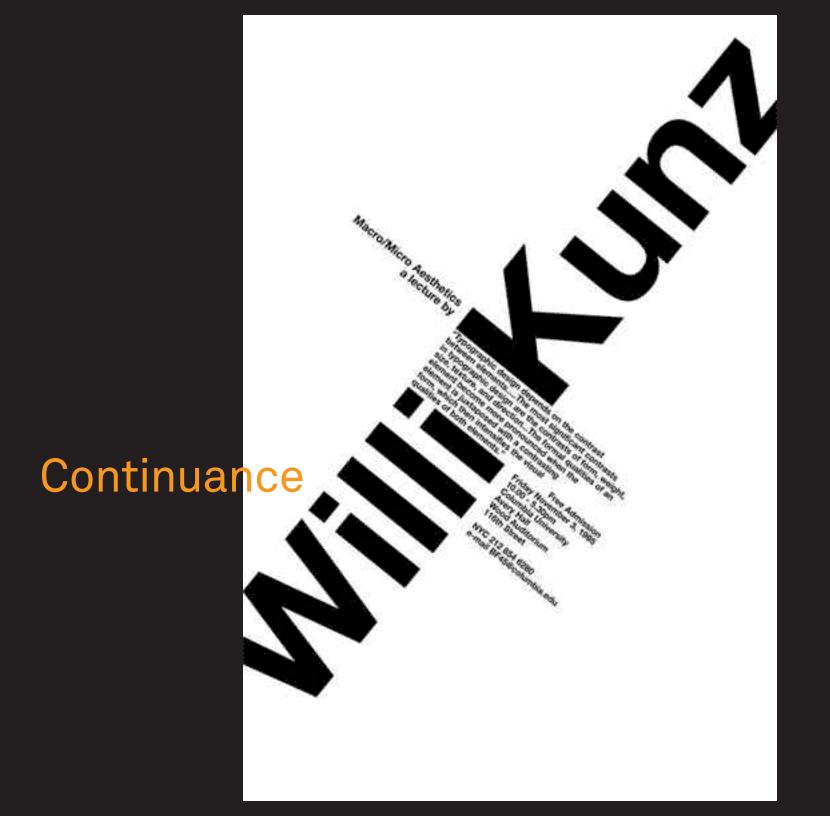

### Continuance

Once you start looking in a particular direction you will continue looking that way until you see something significant.

Vegetables

CARLLED MUNISCOUS Lovus, mormory & ver sub. 4 | 11

PAPPER PRIFTE SAVE OF HIS LOCAL