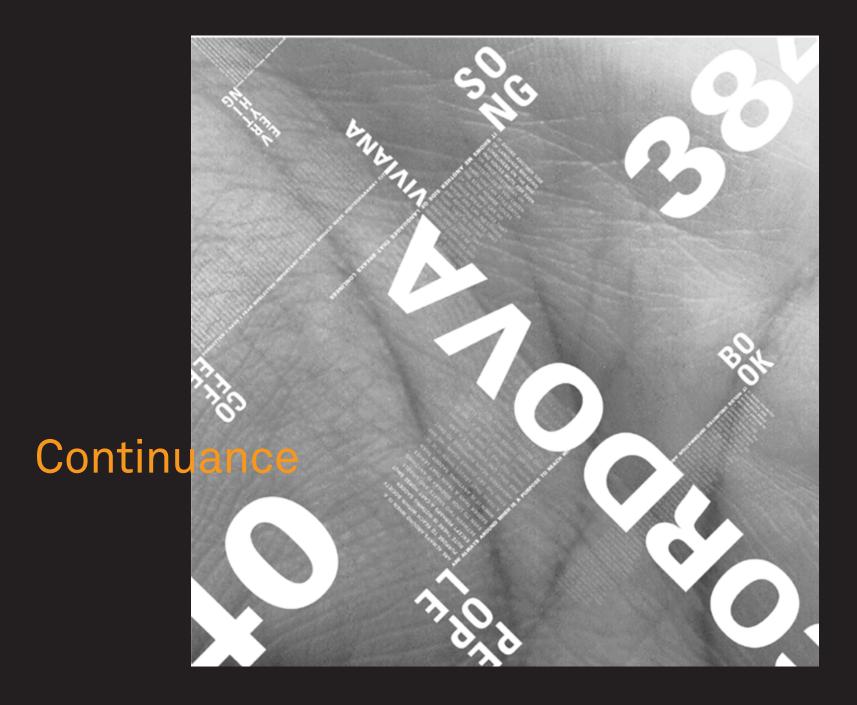

The sum of the whole is greater than its parts. Some of the Gestalt Principles of Perception include:

Proximity
Similarity
Continuance
Closure

### Continuance

Once you start looking in a particular direction you will continue looking that way until you see something significant.

Vegetables

CARLLED MUNISCOUS Lovus, mormory & ver sub. 4 | 11

PAPPER PRIFTE SAVE OF HIS LOCAL