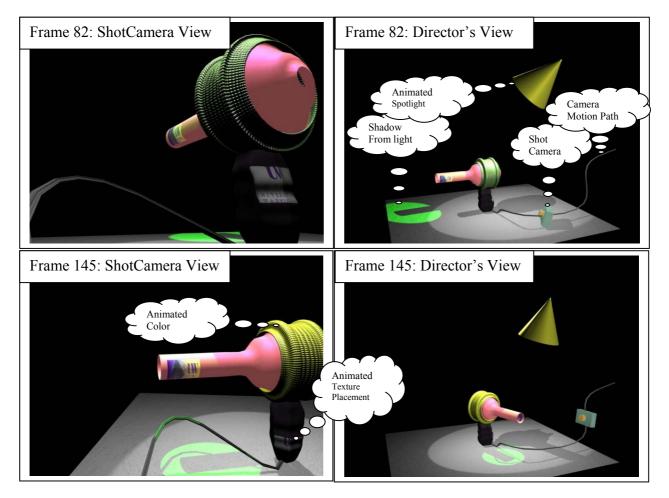

The purpose of this report is for you to tell me what I should pay attention to. You should show me some images from your animation, and point out what are the elements that are animated to satisfy the requirements of the project specification. You should include images from both the DirectorView and from the ShotCamera.

**Image pairs:** In the following I use two sets of two images from the final rendering, one set of images from the middle of the animation, the second set from almost the end. These two-image-set help illustrate how some of the elements are animated.