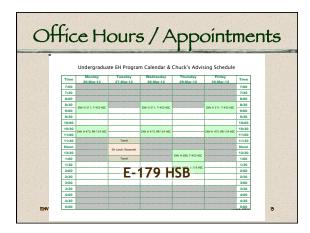

# Students ❖On a 4"x6" card, please print: ➤Your name ➤Your year & major ➤Three things you think I should know or understand about you ➤Why you are taking this course

| E-179                                                                                                                                                                                    |  |
|------------------------------------------------------------------------------------------------------------------------------------------------------------------------------------------|--|
| <ul> <li>Three Reasons to Go to E-179:</li> <li>To see Chuck</li> <li>To check out the bulletin boards</li> <li>To access supplementary reading materials and other resources</li> </ul> |  |
| DWH475-Lesson1 II.                                                                                                                                                                       |  |