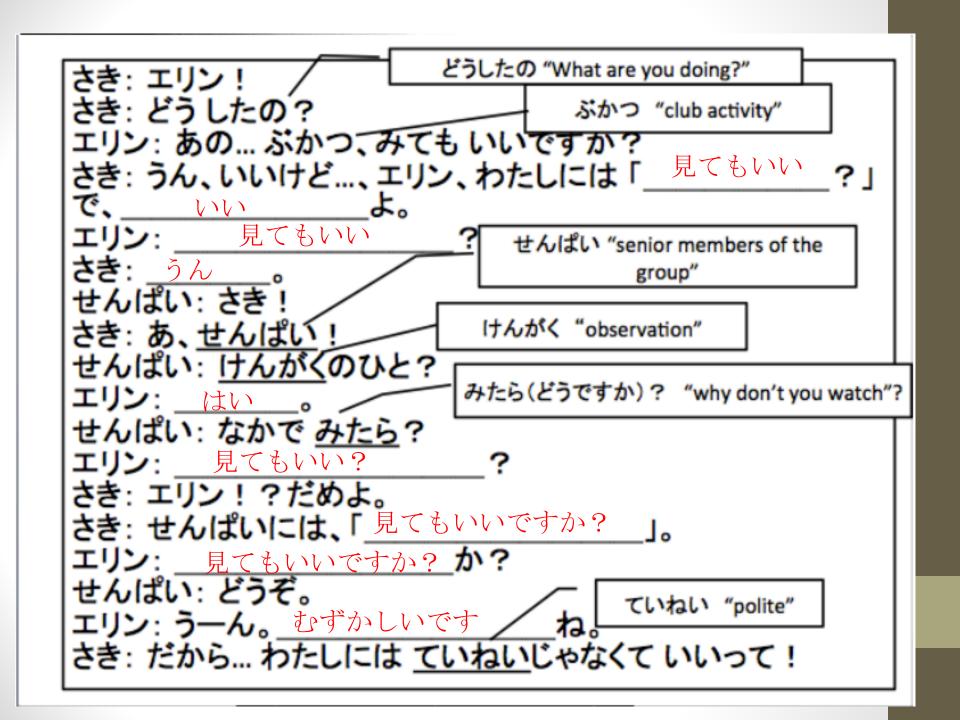

# エリンが挑戦 (Course Packet p. Lecture-7)

#### Course Packet p. Lecture -7

| さき: エリン! どうしたの "What are you doing?" さき: どうしたの?            |  |  |
|------------------------------------------------------------|--|--|
| エリン: あの ぶかつ、みても いいですか?<br>さき: うん、いいけど、エリン、わたしには「?」<br>で、   |  |  |
| エリン:                                                       |  |  |
| せんぱい: さき!<br>さき: あ、せんぱい! けんがく "observation" せんぱい: けんがくのひと? |  |  |
| エリン:。                                                      |  |  |
| さき: エリン!?だめよ。<br>さき: せんぱいには、「」。                            |  |  |
| エリン:か?<br>せんぱい: どうぞ。ね。れ                                    |  |  |
| さき: だから わたしには <u>ていねい</u> じゃなくて いいって!                      |  |  |