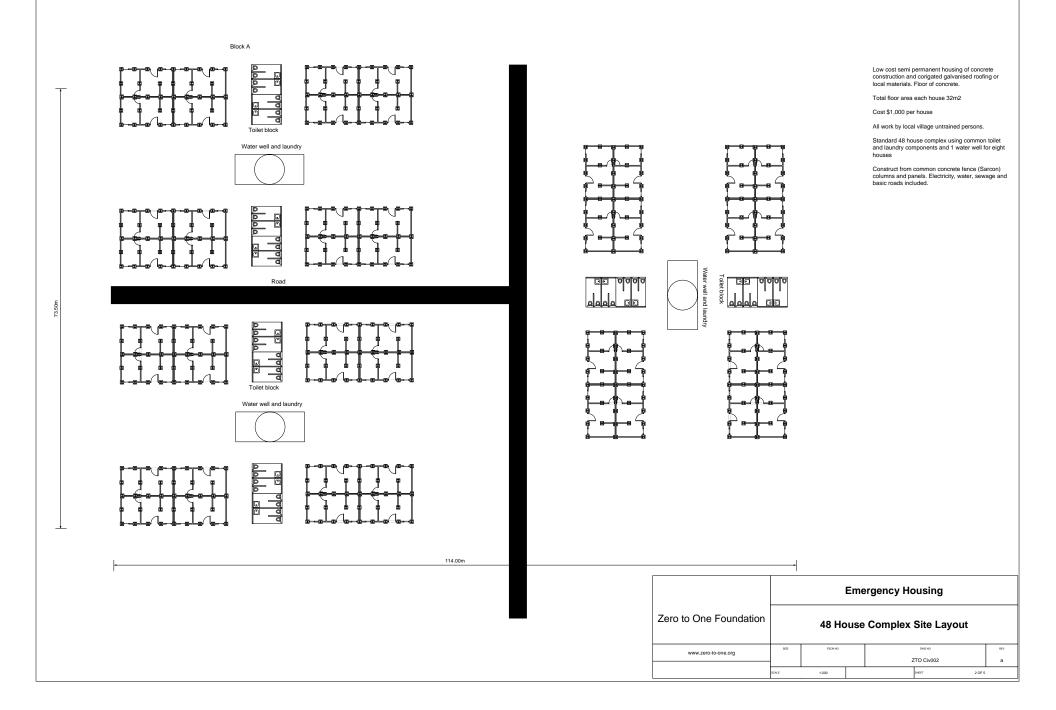

Low cost semi permanent housing of concrete construction and corigated galvanised roofing or local materials. Floor of concrete.

Total floor area each house 32m2

Cost \$1,000 per house

All work by local village untrained persons.

Standard 24 house duplex using common toilet and laundry components and 1 water well for eight houses

Construct from common concrete fence (Sarcon) columns and panels. Electricity, water, sewage and basic roads included.