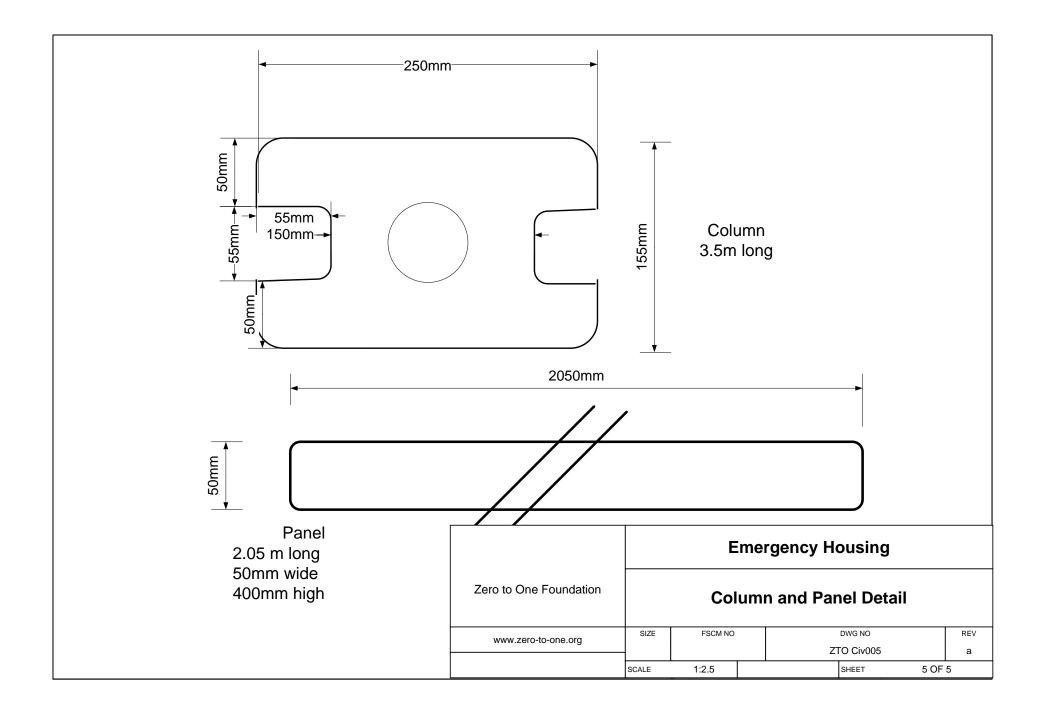

Standard 24 house duplex using common toilet and laundry components and 1 water well for eight houses

Construct from common concrete fence (Sarcon) columns and panels. Electricity, water, sewage and basic roads included.