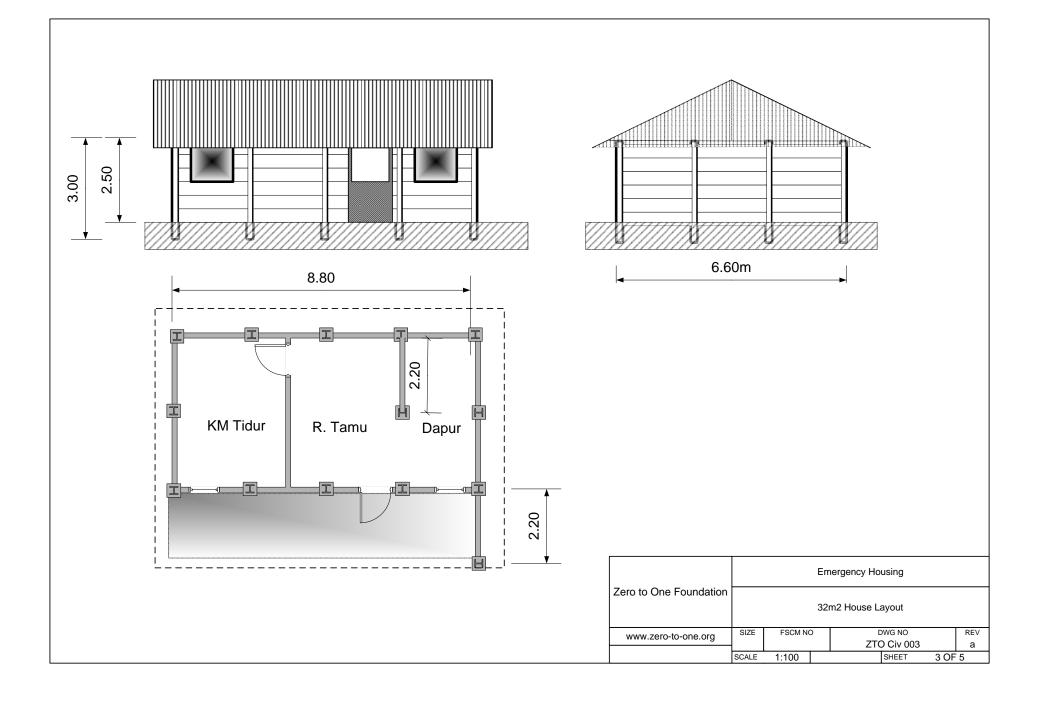

Low cost semi permanent housing of concrete construction and corigated galvanised roofing or local materials. Floor of concrete.

Total floor area each house 32m2

Cost \$1,000 per house

All work by local village untrained persons.