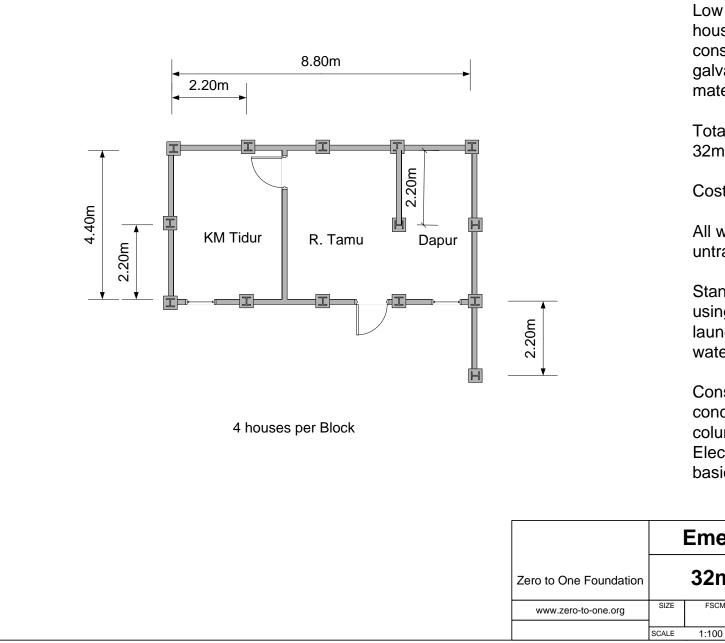

Low cost semi permanent housing of concrete construction and corigated galvanised roofing or local materials. Floor of concrete.

Total floor area each house 32m2

Cost \$1,000 per house

All work by local village untrained persons.

|                        | Emergency Housing - |         |  |            |        |  |
|------------------------|---------------------|---------|--|------------|--------|--|
| Zero to One Foundation | 32m2 Duplex House   |         |  |            |        |  |
| www.zero-to-one.org    | SIZE                | FSCM NO |  | DWG NO     | REV    |  |
|                        |                     |         |  | ZTO Civ004 | b      |  |
|                        | SCALE               | 1:100   |  | SHEET 4 OF | 4 OF 5 |  |