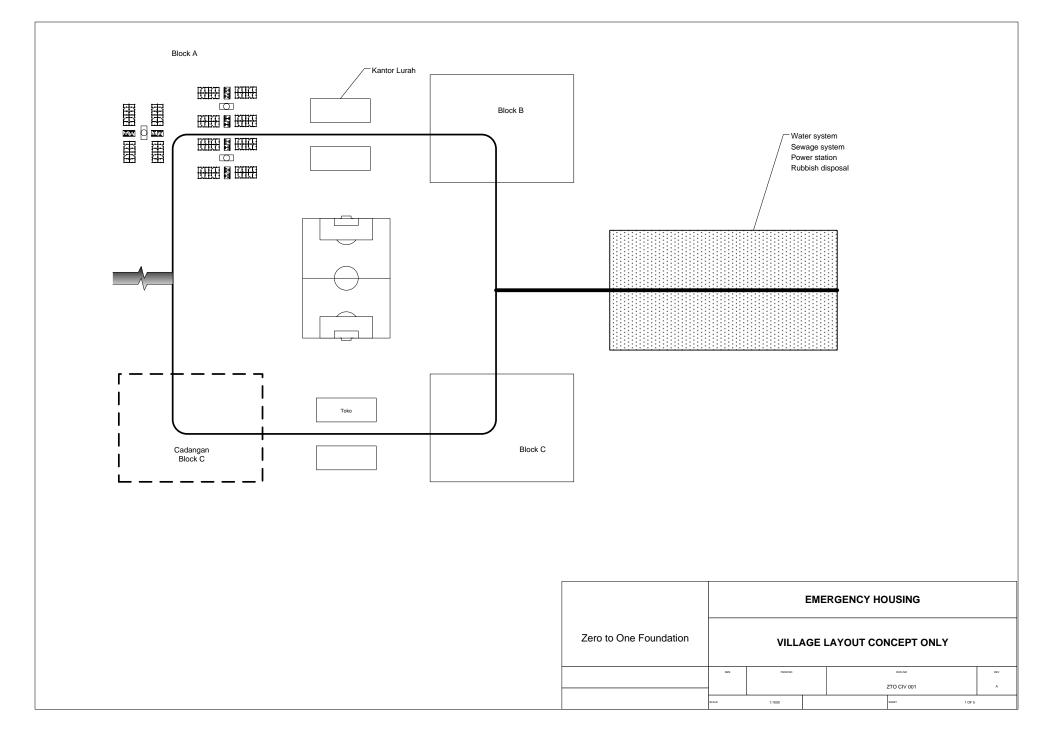

Low cost semi permanent housing of concrete construction and corigated galvanised roofing or local materials. Floor of concrete.

Total floor area each house 32m2

Cost \$1,000 per house

All work by local village untrained persons.

Standard 24 house duplex using common toilet and laundry components and 1 water well for eight houses

Construct from common concrete fence (Sarcon) columns and panels. Electricity, water, sewage and basic roads included.