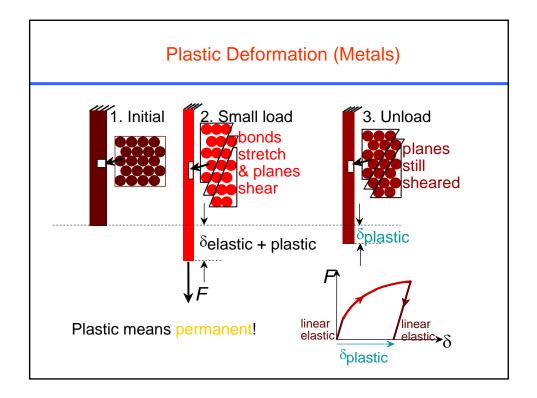

| Table 6.2 Typical Mechanical Properties of Several Metals and |                             |                               |                                     |
|---------------------------------------------------------------|-----------------------------|-------------------------------|-------------------------------------|
| Alloys in an Annealed State                                   |                             |                               |                                     |
| Metal Alloy                                                   | Yield Strength<br>MPa (ksi) | Tensile Strength<br>MPa (ksi) | Ductility, %EL<br>[in 50 mm (2 in.) |
|                                                               |                             |