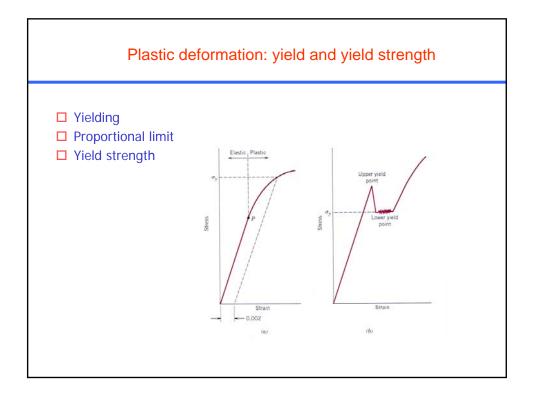

| Table 6.2 Typical Mechanical Properties of Several Metals and |                             |                               |                                     |
|---------------------------------------------------------------|-----------------------------|-------------------------------|-------------------------------------|
| Alloys in an Annealed State                                   |                             |                               |                                     |
| Metal Alloy                                                   | Yield Strength<br>MPa (ksi) | Tensile Strength<br>MPa (ksi) | Ductility, %EL<br>[in 50 mm (2 in.) |
|                                                               |                             |