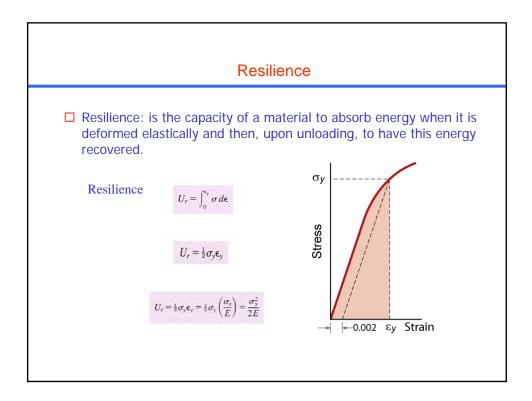

| 130 (19)                    | 262 (38)                      | 45                                  |
| Nickel                                                        | 138 (20)                    | 480 (70)                      | 40                                  |
| Steel (1020)                                                  | 180 (26)                    | 380 (55)                      | 25                                  |
| Titanium                                                      | 450 (65)                    | 520 (75)                      | 25                                  |
|                                                               | 565 (82)                    | 655 (95)                      | 35                                  |