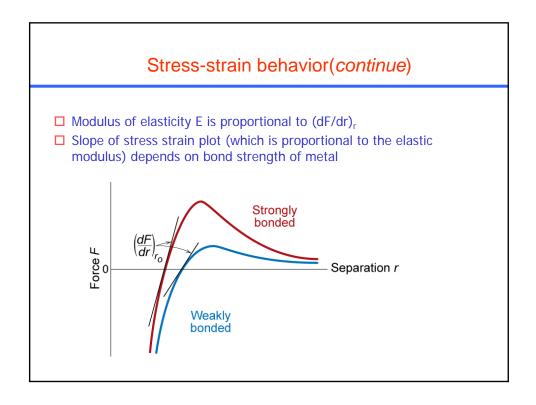

| Table 6.2 Typical Mechanical Properties of Several Metals and |                             |                               |                                     |
|---------------------------------------------------------------|-----------------------------|-------------------------------|-------------------------------------|
| Alloys in an Annealed State                                   |                             |                               |                                     |
| Metal Alloy                                                   | Yield Strength<br>MPa (ksi) | Tensile Strength<br>MPa (ksi) | Ductility, %EL<br>[in 50 mm (2 in.) |
|                                                               |                             |