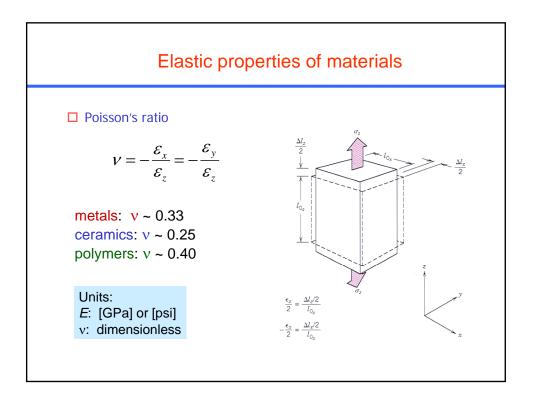

| Table 6.2 Typical Mechanical Properties of Several Metals and |                             |                               |                                     |
|---------------------------------------------------------------|-----------------------------|-------------------------------|-------------------------------------|
| Alloys in an Annealed State                                   |                             |                               |                                     |
| Metal Alloy                                                   | Yield Strength<br>MPa (ksi) | Tensile Strength<br>MPa (ksi) | Ductility, %EL<br>[in 50 mm (2 in.) |
|                                                               |                             |                               |                                     |
| Copper                                                        | 69 (10)                     | 200 (29)                      | 45                                  |
| Brass (70Cu-30Zn)                                             | 75 (11)                     | 300 (44)                      | 68                                  |
| Iron                                                          | 130 (19)                    | 262 (38)                      | 45                                  |
| Nickel                                                        | 138 (20)                    | 480 (70)                      | 40                                  |
| Steel (1020)                                                  | 180 (26)                    | 380 (55)                      | 25                                  |
| Titanium                                                      | 450 (65)                    | 520 (75)                      | 25                                  |
|                                                               | 565 (82)                    | 655 (95)                      | 35                                  |