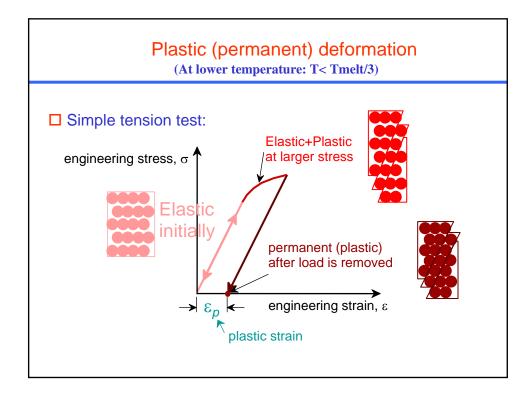

| Table 6.2 Typical Mechanical Properties of Several Metals and |                             |                               |                                     |
|---------------------------------------------------------------|-----------------------------|-------------------------------|-------------------------------------|
| Alloys in an Annealed State                                   |                             |                               |                                     |
| Metal Alloy                                                   | Yield Strength<br>MPa (ksi) | Tensile Strength<br>MPa (ksi) | Ductility, %EL<br>[in 50 mm (2 in.) |
|                                                               |                             |                               |