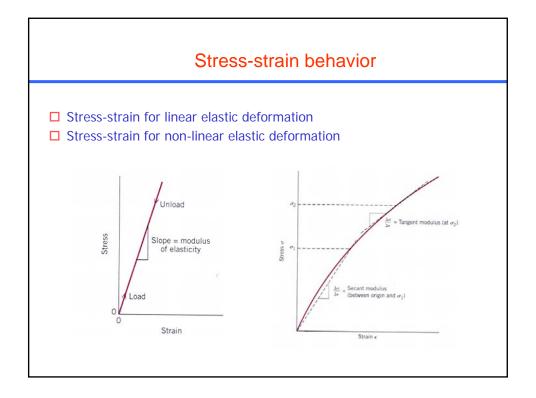

| Table 6.2 Typical Mechanical Properties of Several Metals and |                             |                               |                                     |
|---------------------------------------------------------------|-----------------------------|-------------------------------|-------------------------------------|
| Alloys in an Annealed State                                   |                             |                               |                                     |
| Metal Alloy                                                   | Yield Strength<br>MPa (ksi) | Tensile Strength<br>MPa (ksi) | Ductility, %EL<br>[in 50 mm (2 in.) |
|                                                               |                             |