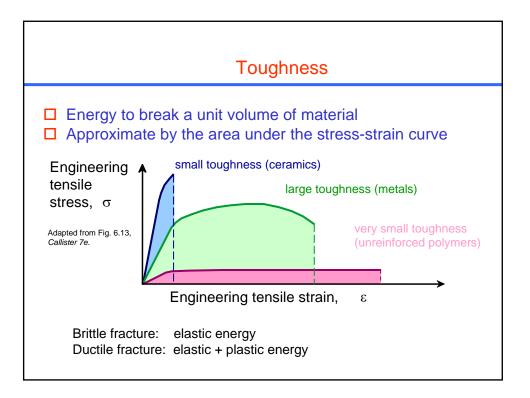

| 130 (19)                    | 262 (38)                      | 45                                  |
| Nickel                                                        | 138 (20)                    | 480 (70)                      | 40                                  |
| Steel (1020)                                                  | 180 (26)                    | 380 (55)                      | 25                                  |
| Titanium                                                      | 450 (65)                    | 520 (75)                      | 25                                  |
|                                                               | 565 (82)                    | 655 (95)                      | 35                                  |