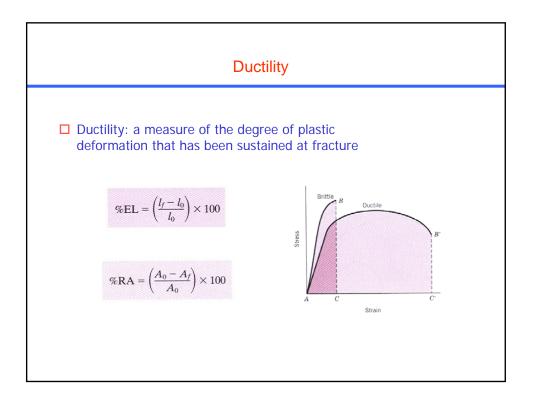

| Table 6.2 Typical Mechanical Properties of Several Metals and |                             |                               |                                     |
|---------------------------------------------------------------|-----------------------------|-------------------------------|-------------------------------------|
| Alloys in an Annealed State                                   |                             |                               |                                     |
| Metal Alloy                                                   | Yield Strength<br>MPa (ksi) | Tensile Strength<br>MPa (ksi) | Ductility, %EL<br>[in 50 mm (2 in.) |
|                                                               |                             |                               |