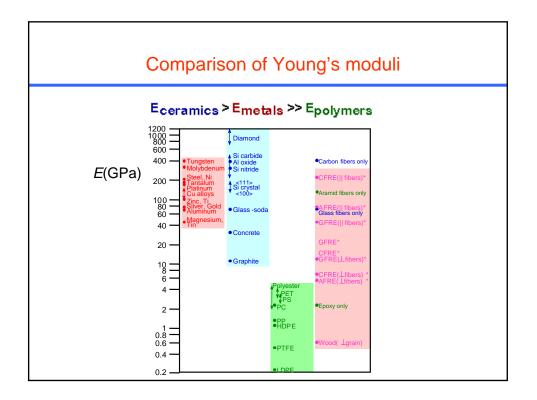

| Table 6.2 Typical Mechanical Properties of Several Metals and |                             |                               |                                     |
|---------------------------------------------------------------|-----------------------------|-------------------------------|-------------------------------------|
| Alloys in an Annealed State                                   |                             |                               |                                     |
| Metal Alloy                                                   | Yield Strength<br>MPa (ksi) | Tensile Strength<br>MPa (ksi) | Ductility, %EL<br>[in 50 mm (2 in.) |
|                                                               |                             |                               |                                     |
| Copper                                                        | 69 (10)                     | 200 (29)                      | 45                                  |
| Brass (70Cu-30Zn)                                             | 75 (11)                     | 300 (44)                      | 68                                  |
| Iron                                                          | 130 (19)                    | 262 (38)                      | 45                                  |
| Nickel                                                        | 138 (20)                    | 480 (70)                      | 40                                  |
| Steel (1020)                                                  | 180 (26)                    | 380 (55)                      | 25                                  |
| Titanium                                                      | 450 (65)                    | 520 (75)                      | 25                                  |
|                                                               | 565 (82)                    | 655 (95)                      | 35                                  |