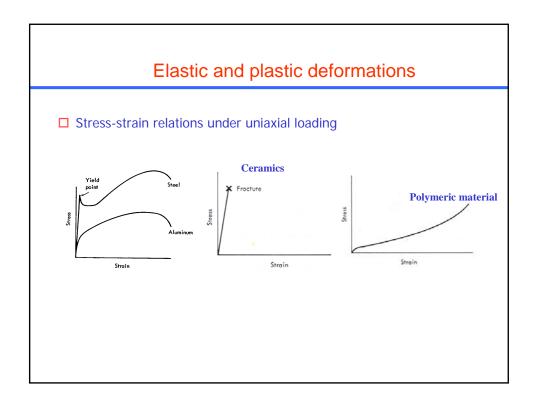

| Table 6.2 Typical Mechanical Properties of Several Metals and |                             |                               |                                     |
|---------------------------------------------------------------|-----------------------------|-------------------------------|-------------------------------------|
| Alloys in an Annealed State                                   |                             |                               |                                     |
| Metal Alloy                                                   | Yield Strength<br>MPa (ksi) | Tensile Strength<br>MPa (ksi) | Ductility, %EL<br>[in 50 mm (2 in.) |
|                                                               |                             |                               |