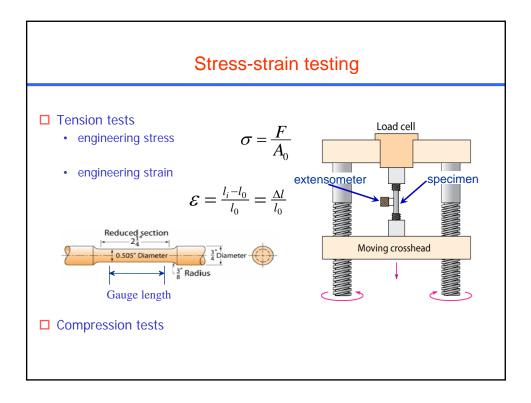

| Table 6.2 Typical Mechanical Properties of Several Metals and |                             |                               |                                     |
|---------------------------------------------------------------|-----------------------------|-------------------------------|-------------------------------------|
| Alloys in an Annealed State                                   |                             |                               |                                     |
| Metal Alloy                                                   | Yield Strength<br>MPa (ksi) | Tensile Strength<br>MPa (ksi) | Ductility, %EL<br>[in 50 mm (2 in.) |
|                                                               |                             |