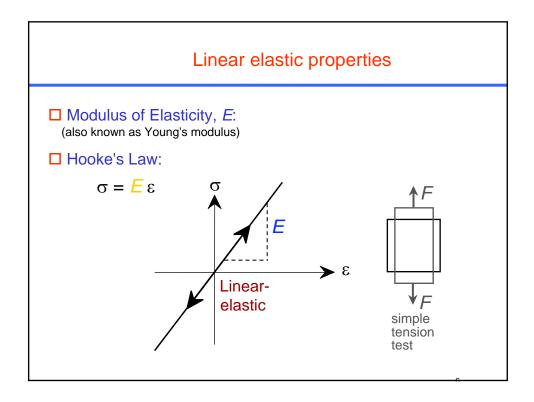

| Table 6.2 Typical Mechanical Properties of Several Metals and |                             |                               |                                     |
|---------------------------------------------------------------|-----------------------------|-------------------------------|-------------------------------------|
| Alloys in an Annealed State                                   |                             |                               |                                     |
| Metal Alloy                                                   | Yield Strength<br>MPa (ksi) | Tensile Strength<br>MPa (ksi) | Ductility, %EL<br>[in 50 mm (2 in.) |
|                                                               |                             |