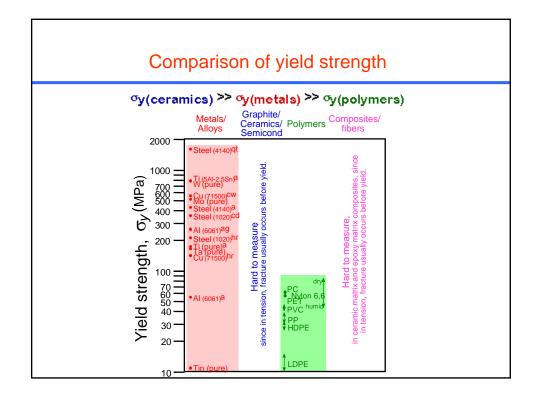

| Table 6.2 Typical Mechanical Properties of Several Metals and |                             |                               |                                     |
|---------------------------------------------------------------|-----------------------------|-------------------------------|-------------------------------------|
| Alloys in an Annealed State                                   |                             |                               |                                     |
| Metal Alloy                                                   | Yield Strength<br>MPa (ksi) | Tensile Strength<br>MPa (ksi) | Ductility, %EL<br>[in 50 mm (2 in.) |
|                                                               |                             |                               |                                     |
| Copper                                                        | 69 (10)                     | 200 (29)                      | 45                                  |
| Brass (70Cu-30Zn)                                             | 75 (11)                     | 300 (44)                      | 68                                  |
| Iron                                                          | 130 (19)                    | 262 (38)                      | 45                                  |
| Nickel                                                        | 138 (20)                    | 480 (70)                      | 40                                  |
| Steel (1020)                                                  | 180 (26)                    | 380 (55)                      | 25                                  |
| Titanium                                                      | 450 (65)                    | 520 (75)                      | 25                                  |
|                                                               | 565 (82)                    | 655 (95)                      | 35                                  |