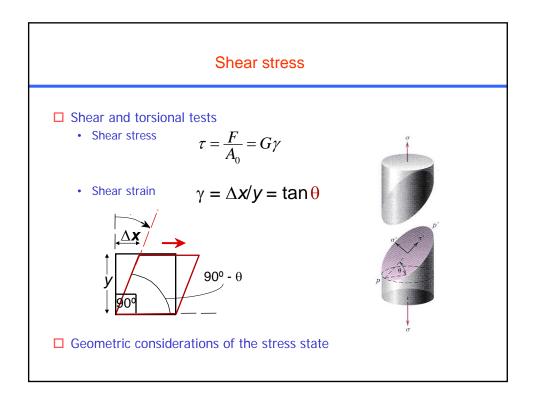

| Table 6.2 Typical Mechanical Properties of Several Metals and |                             |                               |                                     |
|---------------------------------------------------------------|-----------------------------|-------------------------------|-------------------------------------|
| Alloys in an Annealed State                                   |                             |                               |                                     |
| Metal Alloy                                                   | Yield Strength<br>MPa (ksi) | Tensile Strength<br>MPa (ksi) | Ductility, %EL<br>[in 50 mm (2 in.) |
|                                                               |                             |