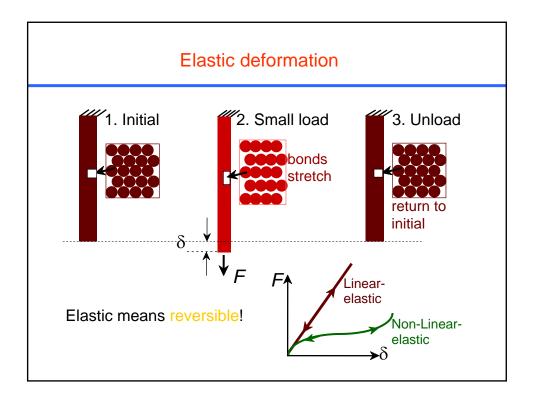

| Table 6.2 Typical Mechanical Properties of Several Metals and |                             |                               |                                     |
|---------------------------------------------------------------|-----------------------------|-------------------------------|-------------------------------------|
| Alloys in an Annealed State                                   |                             |                               |                                     |
| Metal Alloy                                                   | Yield Strength<br>MPa (ksi) | Tensile Strength<br>MPa (ksi) | Ductility, %EL<br>[in 50 mm (2 in.) |
|                                                               |                             |