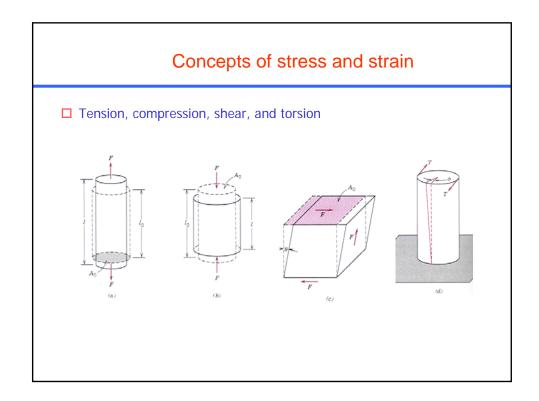

| Table 6.2 Typical Mechanical Properties of Several Metals and |                             |                               |                                     |
|---------------------------------------------------------------|-----------------------------|-------------------------------|-------------------------------------|
| Alloys in an Annealed State                                   |                             |                               |                                     |
| Metal Alloy                                                   | Yield Strength<br>MPa (ksi) | Tensile Strength<br>MPa (ksi) | Ductility, %EL<br>[in 50 mm (2 in.) |
|                                                               |                             |