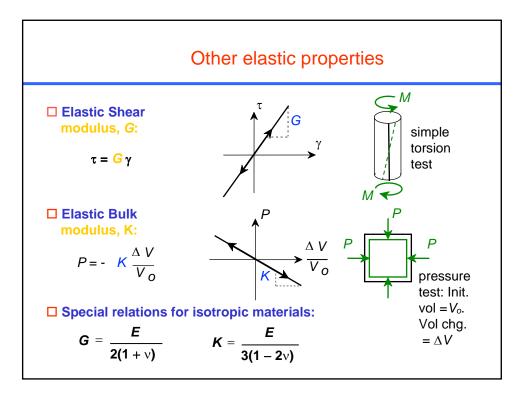

| Table 6.2 Typical Mechanical Properties of Several Metals and |                             |                               |                                     |
|---------------------------------------------------------------|-----------------------------|-------------------------------|-------------------------------------|
| Alloys in an Annealed State                                   |                             |                               |                                     |
| Metal Alloy                                                   | Yield Strength<br>MPa (ksi) | Tensile Strength<br>MPa (ksi) | Ductility, %EL<br>[in 50 mm (2 in.) |
|                                                               |                             |                               |                                     |
| Copper                                                        | 69 (10)                     | 200 (29)                      | 45                                  |
| Brass (70Cu-30Zn)                                             | 75 (11)                     | 300 (44)                      | 68                                  |
| Iron                                                          | 130 (19)                    | 262 (38)                      | 45                                  |
| Nickel                                                        | 138 (20)                    | 480 (70)                      | 40                                  |
| Steel (1020)                                                  | 180 (26)                    | 380 (55)                      | 25                                  |
| Titanium                                                      | 450 (65)                    | 520 (75)                      | 25                                  |
|                                                               | 565 (82)                    | 655 (95)                      | 35                                  |