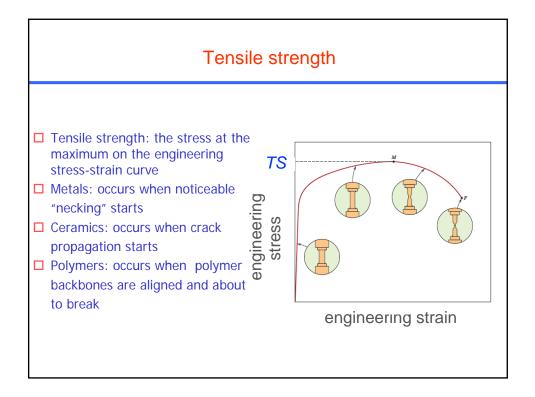

| Table 6.2 Typical Mechanical Properties of Several Metals and |                             |                               |                                     |
|---------------------------------------------------------------|-----------------------------|-------------------------------|-------------------------------------|
| Alloys in an Annealed State                                   |                             |                               |                                     |
| Metal Alloy                                                   | Yield Strength<br>MPa (ksi) | Tensile Strength<br>MPa (ksi) | Ductility, %EL<br>[in 50 mm (2 in.) |
|                                                               |                             |                               |