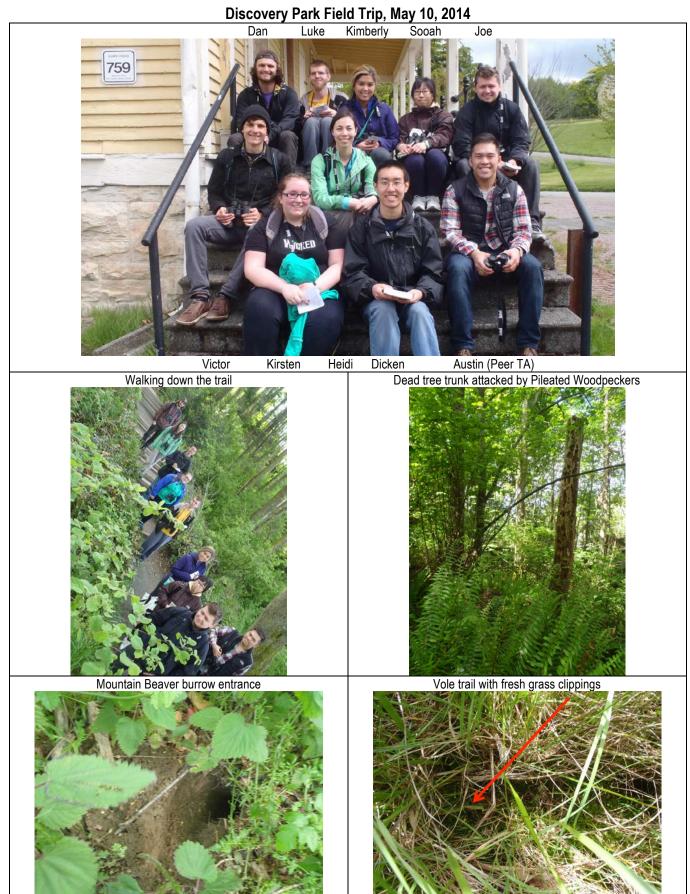

| Class Lissamphibia                                                                                                                                                                         |                                                                                                                                                         |
|--------------------------------------------------------------------------------------------------------------------------------------------------------------------------------------------|---------------------------------------------------------------------------------------------------------------------------------------------------------|
| Order Anura<br>http://parkways.seattle.gov/2014/03/18/pacific-chorus-frogs-take-over-seattle-parks/                                                                                        | Pacific Chorus Frog tadpoles                                                                                                                            |
| Order Caudata<br>http://www.amphibiaweb.org/cgi/amphib_query?where-genus=Ambystoma&where-species=macrodactylum                                                                             | Long-toed Salamander larvae?                                                                                                                            |
| Image source:<br>http://www.californiaherps.com/salamanders/pages/a.macrodactylumlarvae.html                                                                                               | Amysteria narostatsjum - Larg seet Skeninder                                                                                                            |
| Class Mammalia                                                                                                                                                                             |                                                                                                                                                         |
| Order Lagomorpha                                                                                                                                                                           | Feral Rabbits                                                                                                                                           |
| Order Rodentia<br>Read about vole behaviors: <u>http://whatcom.wsu.edu/ag/homehort/pest/voles.htm</u>                                                                                      | Mountain Beaver burrow<br>Vole trails in grass                                                                                                          |
| Order Soricomorpha                                                                                                                                                                         | Townsend's Mole mounds                                                                                                                                  |
| Class Aves                                                                                                                                                                                 |                                                                                                                                                         |
| Order Anseriformes                                                                                                                                                                         | Mallard<br>Gadwall<br>Bufflehead (females)                                                                                                              |
| Order Charadriiformes                                                                                                                                                                      | Glaucous-winged Gull<br>Mew Gull?                                                                                                                       |
| Order Accipitriformes                                                                                                                                                                      | Osprey<br>Bald Eagles<br>Red-tailed Hawk                                                                                                                |
| Order Columbiformes                                                                                                                                                                        | Rock Dove                                                                                                                                               |
| Order Apodiformes                                                                                                                                                                          | Anna's Hummingbird                                                                                                                                      |
| Learn about Anna's Hummingbirds: <u>http://www.birdweb.org/birdweb/bird/annas_hummingbird</u>                                                                                              |                                                                                                                                                         |
| Order Coraciiformes Order Piciformes                                                                                                                                                       | Belted Kingfisher (heard)<br>Pileated Woodpecker (tree holes)                                                                                           |
| Order Passeriformes                                                                                                                                                                        | American Crow<br>Starling (Introduced)<br>Steller's Jay<br>Barn Swallow<br>Purple Martin (nest boxes only)<br>Black-capped Chickadee (heard)<br>Bushtit |
| Learn about Orange-crowned Warblers & listen to their call:<br>http://birdweb.org/birdweb/bird/orange-crowned_warbler                                                                      | Yellow-rumped Warbler<br>Orange-crowned Warbler (heard)<br>Spotted Towhee<br>Bewick's Wren (heard?)<br>American Robin                                   |
| Learn about Brown-headed Cowbirds:<br>http://birdweb.org/birdweb/bird/brown-headed_cowbird<br>Learn about White-crowned Sparrows:<br>http://birdweb.org/birdweb/bird/white-crowned_sparrow | Brown-headed Cowbird<br>Red-winged Blackbird (heard)<br>Dark-eyed Junco<br>Song Sparrow<br>Savannah Sparrow<br>White-crowned Sparrow                    |
|                                                                                                                                                                                            | House Finch<br>American Goldfinch                                                                                                                       |