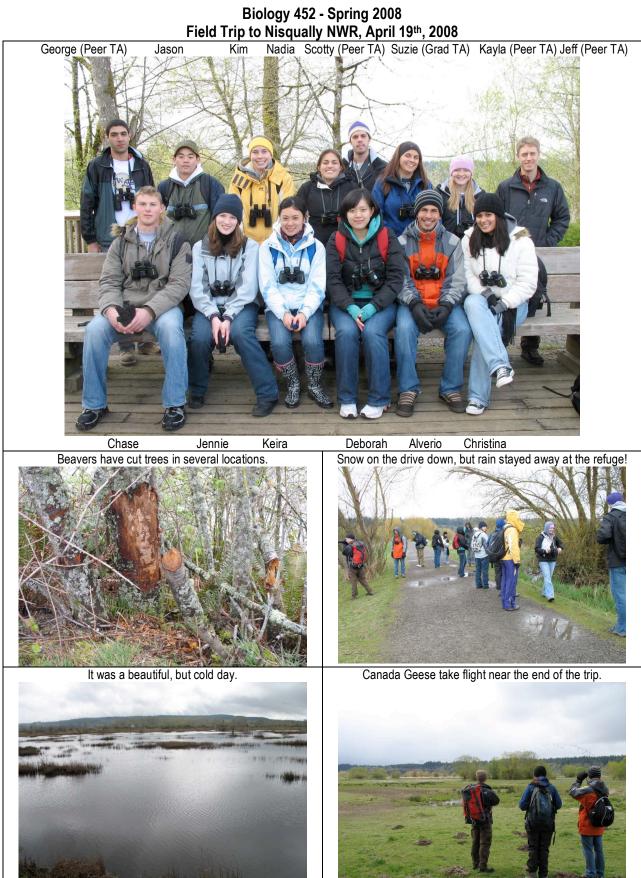

Vertebrates Observed at Nisqually NWR on April 19th 2008

| Class Amphibia         | at Nisqually NWR Oil April 19 2000                    |
|------------------------|-------------------------------------------------------|
| Order Caudata          | Long-toed Salamander                                  |
| Order Anura            | Pacific Chorus Frog (calls only)                      |
| Order Aridra           | Bullfrog                                              |
| Order Squamata         | Gartersnake (Species unknown, as we didn't catch it.) |
| Class Mammalia         | Gartershake (Species unknown, as we didn't catch it.) |
|                        | Taurana da Mala sanua da                              |
| Order Soricomorpha     | Townsend's Mole mounds