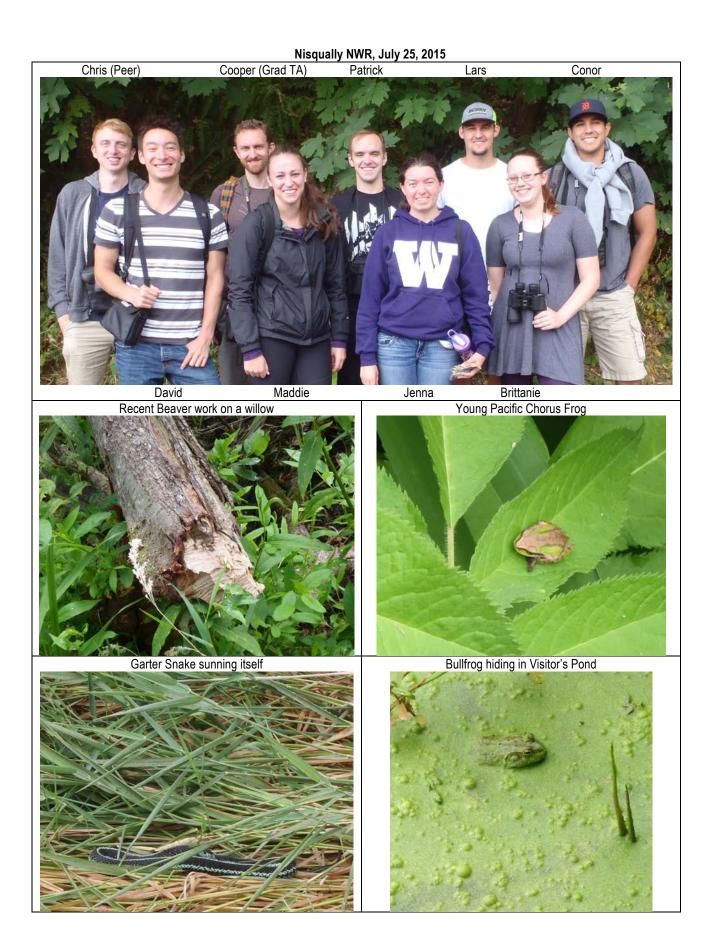

## Nisqually NWR Field Trip, Species List (as seen & heard by Biol. 452 class) July 25, 2015

| Class Amphibia                                                                                      |                                             |
|-----------------------------------------------------------------------------------------------------|---------------------------------------------|
| Order Anura                                                                                         | Pacific Chorus Frog                         |
|                                                                                                     | American Bullfrog                           |
| "Class" Reptilia                                                                                    |                                             |
| Order Squamata                                                                                      | Garter snake – no id                        |
| Class Mammalia                                                                                      |                                             |
| Order Rodentia                                                                                      | American Beaver (cut trees only)            |
|                                                                                                     | Common Muskrat                              |
| Order Soricomorpha                                                                                  | Townsend's Mole (mounds only)               |
| Order Carnivora                                                                                     | Harbor Seal                                 |
|                                                                                                     | Coyote (tracks & scat only)                 |
|                                                                                                     | Northern Raccoon (tracks only)              |
| Learn about this weasel: http://www.biokids.umich.edu/critters/Mustela_frenata/                     | Long-tailed Weasel                          |
| Order Artiodactyla                                                                                  | Mule Deer                                   |
| Class Aves                                                                                          |                                             |
| Order Anseriformes                                                                                  | Canada Geese                                |
|                                                                                                     | Mallard                                     |
|                                                                                                     | Gadwall                                     |
| Order Podicipediformes                                                                              | Pied-billed Grebe                           |
| Order Suliformes                                                                                    | Double-crested Cormorant (Luhr Beach)       |
| Order Pelecaniformes                                                                                | Great Blue Heron                            |
| Learn about GBH: <u>http://www.allaboutbirds.org/guide/Great_BLue_heron/id</u>                      |                                             |
| Order Charadriiformes                                                                               | Glaucous-winged Gull                        |
| Learn about Lesser Yellowlegs: http://birdweb.org/birdweb/bird/lesser_yellowlegs                    | Ring-billed Gull<br>Lesser Yellowlegs       |
| Order Strigiformes                                                                                  | Great Horned Owl                            |
| Order Occipitriformes                                                                               | Osprey + nest (I-5)                         |
|                                                                                                     | Bald Eagle                                  |
|                                                                                                     | Red-tailed Hawk (I-5)                       |
| Order Columbiformes                                                                                 | Rock Dove                                   |
| Order Coraciiformes                                                                                 | Belted Kingfisher                           |
| Order Passeriformes                                                                                 | Willow Flycatcher                           |
| Listen to the Willow flycatcher: <u>http://www.allaboutbirds.org/guide/Willow_Flycatcher/sounds</u> | American Crow                               |
|                                                                                                     | Violet-green Swallow                        |
|                                                                                                     | Tree Swallow                                |
|                                                                                                     | Cliff Swallow (+ nest)                      |
|                                                                                                     | Barn Swallow (+ nest)                       |
| Learn about Purple Martin: <u>http://www.allaboutbirds.org/guide/Purple_Martin/lifehistory</u>      | Purple Martin                               |
| Learn about Brown Creeper: http://www.allaboutbirds.org/guide/Brown_Creeper/id                      | Chestnut-backed Chickadee                   |
|                                                                                                     | Brown Creeper                               |
|                                                                                                     | Bewick's Wren (heard?)                      |
| Boardwalk mystery bird was a thrush: <u>http://www.allaboutbirds.org/guide/Swainsons_Thrush/id</u>  | American Robin (+ nest)<br>Swainson'sThrush |
|                                                                                                     | Cedar Waxwing                               |
|                                                                                                     | European Starling (Introduced)              |
|                                                                                                     | Wilson's Warbler                            |
|                                                                                                     |                                             |
|                                                                                                     | Spotted Towhee                              |
|                                                                                                     | Spotted Towhee<br>Song Sparrow              |
|                                                                                                     | Song Sparrow                                |
|                                                                                                     | Song Sparrow<br>Fox Sparrow??               |
| Learn about this Cowbird: http://www.allaboutbirds.org/guide/Brown-headed_Cowbird/lifehistory       | Song Sparrow                                |