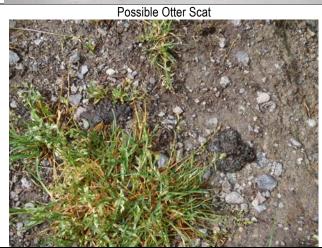

Tanya Rachel Catherine, Michelle Frank (Peer TA)

Spencer Island Field Trip, Species List (as seen & heard by Biol. 452 class) May 17, 2014

| Class Actinopterygii                                                                                                                                       |                                            |
|------------------------------------------------------------------------------------------------------------------------------------------------------------|--------------------------------------------|
| Order Unknown                                                                                                                                              | Tern's prey – no id                        |
| "Class" Reptilia                                                                                                                                           | Tomo proy no la                            |
| Order Squamata                                                                                                                                             | Gartersnake – no id                        |
| Class Mammalia                                                                                                                                             |                                            |
| Order Lagomorpha                                                                                                                                           | Eastern Cottontail (Introduced)            |
| Compare distributions of the introduced Eastern & native cottontails:                                                                                      | ,                                          |
| http://naturemappingfoundation.org/natmap/maps/wa/mammals/WA_eastern_cottontail.html vs.                                                                   |                                            |
| http://naturemappingfoundation.org/natmap/maps/wa/mammals/WA_nuttalls_cottontail.html                                                                      | D (1 1)                                    |
| Order Rodentia                                                                                                                                             | Beaver (dam only)                          |
| Order Soricomorpha                                                                                                                                         | Townsend's Mole (mounds only)  Harbor Seal |
| Order Carnivora                                                                                                                                            | Northern River Otter                       |
|                                                                                                                                                            | Northern Raccoon (dead on I-5)             |
| Class Aves                                                                                                                                                 | Northern Raccoon (dead on 1-5)             |
| Order Anseriformes                                                                                                                                         | Canada Geese + goslings                    |
| Order Ansemornies                                                                                                                                          | Mallard + ducklings                        |
|                                                                                                                                                            | Wood Duck                                  |
| Learn about Cinnamon Teal: http://birdweb.org/birdweb/bird/cinnamon_teal                                                                                   | Cinnamon Teal                              |
|                                                                                                                                                            | Bufflehead                                 |
|                                                                                                                                                            | Lesser Scaup?                              |
| Learn about Ruddy Ducks: <a href="http://birdweb.org/birdweb/bird/ruddy_duck">http://birdweb.org/birdweb/bird/ruddy_duck</a>                               | Ruddy Duck                                 |
| Order Suliformes                                                                                                                                           | Double-crested Cormorant                   |
| Order Ciconiiformes                                                                                                                                        | Great Blue Heron                           |
| Order Charadriiformes                                                                                                                                      | Glaucous-winged Gull                       |
|                                                                                                                                                            | Glaucous-winged & Western Gull Hybrid      |
| Learn about Bonaparte's Gull: <a href="http://birdweb.org/birdweb/bird/bonapartes_gull">http://birdweb.org/birdweb/bird/bonapartes_gull</a>                | Bonaparte's Gull                           |
|                                                                                                                                                            | Caspian Tern                               |
| Order Accipitriformes                                                                                                                                      | Sandpipers (no id)                         |
| Order Accipitinornies                                                                                                                                      | Osprey + nests Bald Eagle + nest & chicks  |
| Learn about Osprey: http://birdweb.org/birdweb/bird/osprey                                                                                                 | Red-tailed Hawk                            |
| Order Columbiformes                                                                                                                                        | Rock Dove                                  |
| Order Apodiformes                                                                                                                                          | Anna's Hummingbird (Burke Museum)          |
| Order Piciformes                                                                                                                                           | Northern Flicker                           |
|                                                                                                                                                            | Downy Woodpecker                           |
| Learn about Pileated Woodpeckers: <a href="http://birdweb.org/birdweb/bird/pileated_woodpecker">http://birdweb.org/birdweb/bird/pileated_woodpecker</a>    | Pileated Woodpecker (holes only)           |
| Order Passeriformes                                                                                                                                        | Violet-green Swallow                       |
| Learn about Tree Swallows: <a href="http://birdweb.org/birdweb/bird/tree_swallow">http://birdweb.org/birdweb/bird/tree_swallow</a>                         | Tree Swallow                               |
|                                                                                                                                                            | Cliff Swallow                              |
| Learn about Cliff Swallows: <a href="http://birdweb.org/birdweb/bird/cliff_swallow">http://birdweb.org/birdweb/bird/cliff_swallow</a>                      | Barn Swallow                               |
|                                                                                                                                                            | American Crow                              |
|                                                                                                                                                            | Black-capped Chickadee                     |
|                                                                                                                                                            | Bushtit                                    |
|                                                                                                                                                            | Marsh Wren (+ nests) American Robin        |
|                                                                                                                                                            | Cedar Waxwing                              |
|                                                                                                                                                            | European Starling (Introduced)             |
|                                                                                                                                                            | Common Yellowthroat (heard)                |
|                                                                                                                                                            | Black-headed Grosbeak                      |
|                                                                                                                                                            | Spotted Towhee                             |
|                                                                                                                                                            | Song Sparrow                               |
|                                                                                                                                                            | White-crowned Sparrow                      |
|                                                                                                                                                            | Red-winged Blackbird                       |
| Learn about Brown-headed Cowbirds: <a href="http://birdweb.org/birdweb/bird/brown-headed_cowbird">http://birdweb.org/birdweb/bird/brown-headed_cowbird</a> | Brown-headed Cowbird                       |
|                                                                                                                                                            | House Finch                                |
|                                                                                                                                                            | American Goldfinch                         |