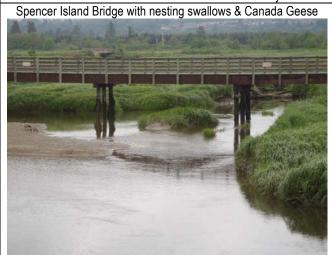

Tanya Rachel Catherine, Michelle Frank (Peer TA)

Spencer Island Field Trip, Species List (as seen & heard by Biol. 452 class) May 17, 2014

| Class Actinopterygii                                                                                                                                       |                                            |
|------------------------------------------------------------------------------------------------------------------------------------------------------------|--------------------------------------------|
| Order Unknown                                                                                                                                              | Tern's prey – no id                        |
| "Class" Reptilia                                                                                                                                           | Tomo proy no la                            |
| Order Squamata                                                                                                                                             | Gartersnake – no id                        |
| Class Mammalia                                                                                                                                             |                                            |
| Order Lagomorpha                                                                                                                                           | Eastern Cottontail (Introduced)            |
| Compare distributions of the introduced Eastern & native cottontails:                                                                                      | ,                                          |
| http://naturemappingfoundation.org/natmap/maps/wa/mammals/WA_eastern_cottontail.html vs.                                                                   |                                            |
| http://naturemappingfoundation.org/natmap/maps/wa/mammals/WA_nuttalls_cottontail.html                                                                      | D (1 1)                                    |
| Order Rodentia                                                                                                                                             | Beaver (dam only)                          |
| Order Soricomorpha                                                                                                                                         | Townsend's Mole (mounds only)  Harbor Seal |
| Order Carnivora                                                                                                                                            | Northern River Otter                       |
|                                                                                                                                                            | Northern Raccoon (dead on I-5)             |
| Class Aves                                                                                                                                                 | Northern Raccoon (dead on 1-5)             |
| Order Anseriformes                                                                                                                                         | Canada Geese + goslings                    |
| Order Ansemornies                                                                                                                                          | Mallard + ducklings                        |
|                                                                                                                                                            | Wood Duck                                  |
| Learn about Cinnamon Teal: http://birdweb.org/birdweb/bird/cinnamon_teal                                                                                   | Cinnamon Teal                              |
|                                                                                                                                                            | Bufflehead                                 |
|                                                                                                                                                            | Lesser Scaup?                              |
| Learn about Ruddy Ducks: <a href="http://birdweb.org/birdweb/bird/ruddy_duck">http://birdweb.org/birdweb/bird/ruddy_duck</a>                               | Ruddy Duck                                 |
| Order Suliformes                                                                                                                                           | Double-crested Cormorant                   |
| Order Ciconiiformes                                                                                                                                        | Great Blue Heron                           |
| Order Charadriiformes                                                                                                                                      | Glaucous-winged Gull                       |
|                                                                                                                                                            | Glaucous-winged & Western Gull Hybrid      |
| Learn about Bonaparte's Gull: <a href="http://birdweb.org/birdweb/bird/bonapartes_gull">http://birdweb.org/birdweb/bird/bonapartes_gull</a>                | Bonaparte's Gull                           |
|                                                                                                                                                            | Caspian Tern                               |
| Order Accipitriformes                                                                                                                                      | Sandpipers (no id)                         |
| Order Accipitinornies                                                                                                                                      | Osprey + nests Bald Eagle + nest & chicks  |
| Learn about Osprey: http://birdweb.org/birdweb/bird/osprey                                                                                                 | Red-tailed Hawk                            |
| Order Columbiformes                                                                                                                                        | Rock Dove                                  |
| Order Apodiformes                                                                                                                                          | Anna's Hummingbird (Burke Museum)          |
| Order Piciformes                                                                                                                                           | Northern Flicker                           |
|                                                                                                                                                            | Downy Woodpecker                           |
| Learn about Pileated Woodpeckers: <a href="http://birdweb.org/birdweb/bird/pileated_woodpecker">http://birdweb.org/birdweb/bird/pileated_woodpecker</a>    | Pileated Woodpecker (holes only)           |
| Order Passeriformes                                                                                                                                        | Violet-green Swallow                       |
| Learn about Tree Swallows: <a href="http://birdweb.org/birdweb/bird/tree_swallow">http://birdweb.org/birdweb/bird/tree_swallow</a>                         | Tree Swallow                               |
|                                                                                                                                                            | Cliff Swallow                              |
| Learn about Cliff Swallows: <a href="http://birdweb.org/birdweb/bird/cliff_swallow">http://birdweb.org/birdweb/bird/cliff_swallow</a>                      | Barn Swallow                               |
|                                                                                                                                                            | American Crow                              |
|                                                                                                                                                            | Black-capped Chickadee                     |
|                                                                                                                                                            | Bushtit                                    |
|                                                                                                                                                            | Marsh Wren (+ nests) American Robin        |
|                                                                                                                                                            | Cedar Waxwing                              |
|                                                                                                                                                            | European Starling (Introduced)             |
|                                                                                                                                                            | Common Yellowthroat (heard)                |
|                                                                                                                                                            | Black-headed Grosbeak                      |
|                                                                                                                                                            | Spotted Towhee                             |
|                                                                                                                                                            | Song Sparrow                               |
|                                                                                                                                                            | White-crowned Sparrow                      |
|                                                                                                                                                            | Red-winged Blackbird                       |
| Learn about Brown-headed Cowbirds: <a href="http://birdweb.org/birdweb/bird/brown-headed_cowbird">http://birdweb.org/birdweb/bird/brown-headed_cowbird</a> | Brown-headed Cowbird                       |
|                                                                                                                                                            | House Finch                                |
|                                                                                                                                                            | American Goldfinch                         |