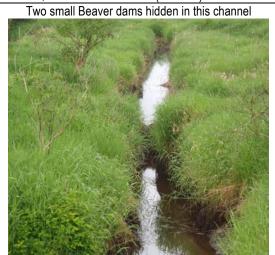

Tanya Rachel Catherine, Michelle Frank (Peer TA)

Spencer Island Field Trip, Species List (as seen & heard by Biol. 452 class) May 17, 2014

| Class Actinopterygii                                                                                                                                       |                                            |
|------------------------------------------------------------------------------------------------------------------------------------------------------------|--------------------------------------------|
| Order Unknown                                                                                                                                              | Tern's prey – no id                        |
| "Class" Reptilia                                                                                                                                           | Tomo proy no la                            |
| Order Squamata                                                                                                                                             | Gartersnake – no id                        |
| Class Mammalia                                                                                                                                             |                                            |
| Order Lagomorpha                                                                                                                                           | Eastern Cottontail (Introduced)            |
| Compare distributions of the introduced Eastern & native cottontails:                                                                                      | ,                                          |
| http://naturemappingfoundation.org/natmap/maps/wa/mammals/WA_eastern_cottontail.html vs.                                                                   |                                            |
| http://naturemappingfoundation.org/natmap/maps/wa/mammals/WA_nuttalls_cottontail.html                                                                      | D (1 1)                                    |
| Order Rodentia                                                                                                                                             | Beaver (dam only)                          |
| Order Soricomorpha                                                                                                                                         | Townsend's Mole (mounds only)  Harbor Seal |
| Order Carnivora                                                                                                                                            | Northern River Otter                       |
|                                                                                                                                                            | Northern Raccoon (dead on I-5)             |
| Class Aves                                                                                                                                                 | Northern Raccoon (dead on 1-5)             |
| Order Anseriformes                                                                                                                                         | Canada Geese + goslings                    |
| Order Ansemornies                                                                                                                                          | Mallard + ducklings                        |
|                                                                                                                                                            | Wood Duck                                  |
| Learn about Cinnamon Teal: http://birdweb.org/birdweb/bird/cinnamon_teal                                                                                   | Cinnamon Teal                              |
|                                                                                                                                                            | Bufflehead                                 |
|                                                                                                                                                            | Lesser Scaup?                              |
| Learn about Ruddy Ducks: <a href="http://birdweb.org/birdweb/bird/ruddy_duck">http://birdweb.org/birdweb/bird/ruddy_duck</a>                               | Ruddy Duck                                 |
| Order Suliformes                                                                                                                                           | Double-crested Cormorant                   |
| Order Ciconiiformes                                                                                                                                        | Great Blue Heron                           |
| Order Charadriiformes                                                                                                                                      | Glaucous-winged Gull                       |
|                                                                                                                                                            | Glaucous-winged & Western Gull Hybrid      |
| Learn about Bonaparte's Gull: <a href="http://birdweb.org/birdweb/bird/bonapartes_gull">http://birdweb.org/birdweb/bird/bonapartes_gull</a>                | Bonaparte's Gull                           |
|                                                                                                                                                            | Caspian Tern                               |
| Order Accipitriformes                                                                                                                                      | Sandpipers (no id)                         |
| Order Accipitinornies                                                                                                                                      | Osprey + nests Bald Eagle + nest & chicks  |
| Learn about Osprey: http://birdweb.org/birdweb/bird/osprey                                                                                                 | Red-tailed Hawk                            |
| Order Columbiformes                                                                                                                                        | Rock Dove                                  |
| Order Apodiformes                                                                                                                                          | Anna's Hummingbird (Burke Museum)          |
| Order Piciformes                                                                                                                                           | Northern Flicker                           |
|                                                                                                                                                            | Downy Woodpecker                           |
| Learn about Pileated Woodpeckers: <a href="http://birdweb.org/birdweb/bird/pileated_woodpecker">http://birdweb.org/birdweb/bird/pileated_woodpecker</a>    | Pileated Woodpecker (holes only)           |
| Order Passeriformes                                                                                                                                        | Violet-green Swallow                       |
| Learn about Tree Swallows: <a href="http://birdweb.org/birdweb/bird/tree_swallow">http://birdweb.org/birdweb/bird/tree_swallow</a>                         | Tree Swallow                               |
|                                                                                                                                                            | Cliff Swallow                              |
| Learn about Cliff Swallows: <a href="http://birdweb.org/birdweb/bird/cliff_swallow">http://birdweb.org/birdweb/bird/cliff_swallow</a>                      | Barn Swallow                               |
|                                                                                                                                                            | American Crow                              |
|                                                                                                                                                            | Black-capped Chickadee                     |
|                                                                                                                                                            | Bushtit                                    |
|                                                                                                                                                            | Marsh Wren (+ nests) American Robin        |
|                                                                                                                                                            | Cedar Waxwing                              |
|                                                                                                                                                            | European Starling (Introduced)             |
|                                                                                                                                                            | Common Yellowthroat (heard)                |
|                                                                                                                                                            | Black-headed Grosbeak                      |
|                                                                                                                                                            | Spotted Towhee                             |
|                                                                                                                                                            | Song Sparrow                               |
|                                                                                                                                                            | White-crowned Sparrow                      |
|                                                                                                                                                            | Red-winged Blackbird                       |
| Learn about Brown-headed Cowbirds: <a href="http://birdweb.org/birdweb/bird/brown-headed_cowbird">http://birdweb.org/birdweb/bird/brown-headed_cowbird</a> | Brown-headed Cowbird                       |
|                                                                                                                                                            | House Finch                                |
|                                                                                                                                                            | American Goldfinch                         |