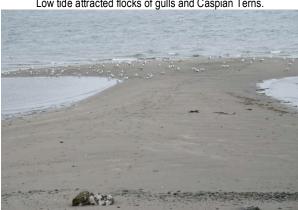

We saw a Downy Woodpecker, warblers & Brown Creepers here.

Low tide attracted flocks of gulls and Caspian Terns.