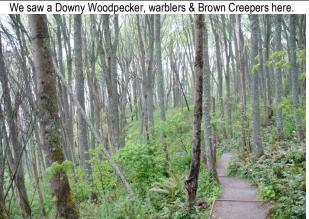

We saw a Downy Woodpecker, warblers & Brown Creepers here.

Low tide attracted flocks of gulls and Caspian Terns.