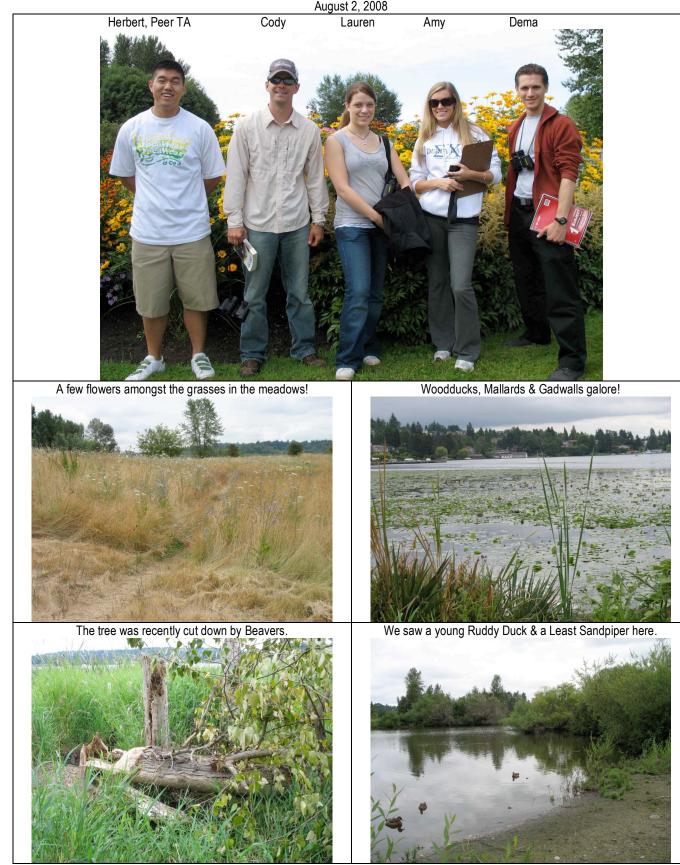

Biology 452, Field Trip to Union Bay Natural Area (aka Montlake Fill) August 2, 2008