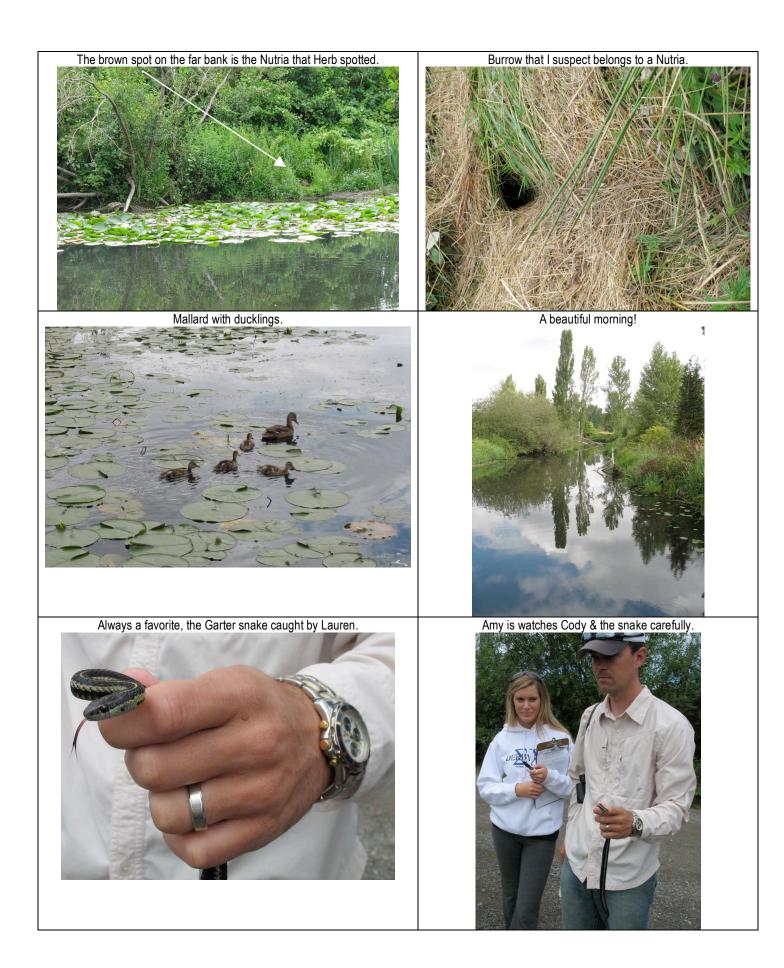

## Vertebrates Observed at Union Bay Nat. Area on Aug. 2, 2008

| Order Anura            |                                         |
|------------------------|-----------------------------------------|
| Family Ranidae         | Bullfrog (heard faintly?)               |
| Order Testudines       |                                         |
| Family Emydidae        | Painted Turtle                          |
|                        | Red-earred Slider??                     |
| Class Aves             |                                         |
| Order Podicipediformes | Pied-billed Grebe                       |
| Order Pelecaniformes   | Double-crested Cormorant                |
| Order Ciconiiformes    | Great Blue Heron                        |
|                        | Green Heron                             |
| Order Anseriformes     | Canada Geese                            |
|                        | Wood Duck                               |
|                        | Gadwall                                 |
|                        | Mallard (+ ducklings)                   |
|                        | Ruddy Duck (young)                      |
| Order Falconiformes    | Bald Eagle                              |
| Order Gruiiformes      | American Coot                           |
| Order Charadriiformes  | Glaucous-winged Gull                    |
|                        | Long-billed Dowicher                    |
|                        | Least Sandpiper                         |
| Order Coraciiformes    | Belted Kingfisher                       |
| Order Apodiformes      | Hummingbird (no id)                     |
| Order Piciformes       | Downy Woodpecker                        |
|                        | Northern Flicker                        |
| Order Passeriformes    | Violet-green Swallow                    |
|                        | Barn Swallow + a nest                   |
|                        | American Crow                           |
|                        | Black-capped Chickadee                  |
|                        | Nuthatch (no species id - heard a call) |
|                        | Bushtit                                 |
|                        | Wren (no species id - heard a call)     |
|                        | American Robin                          |
|                        | Cedar Waxwing                           |
|                        | Song Sparrow                            |
|                        | White-crowned Sparrow                   |
|                        | Savanna Sparrow                         |
|                        | Red-winged Blackbird                    |
|                        | House Finch                             |
|                        | American Goldfinch                      |
| Class Mammalia         |                                         |
| Order Rodentia         | Beaver (sign)                           |
|                        | Nutria                                  |