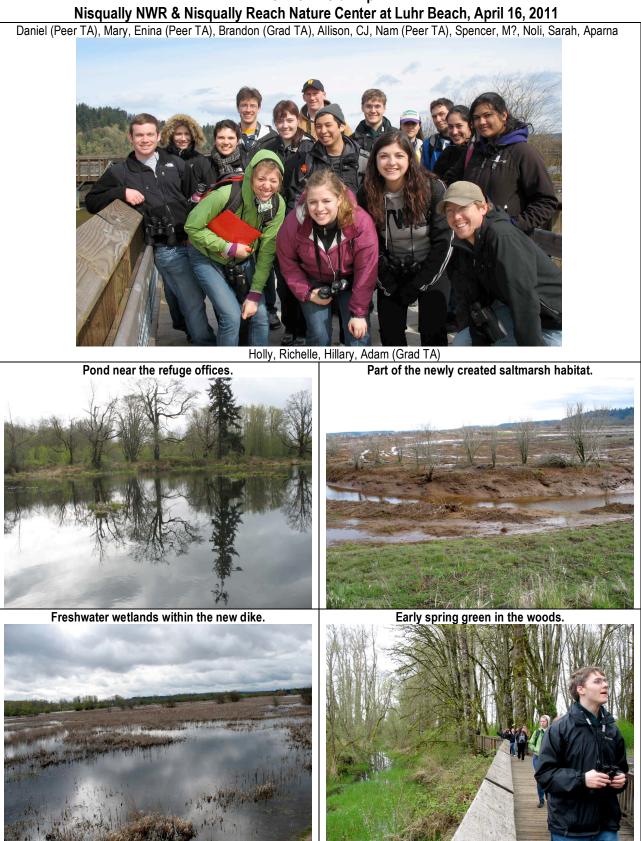

Biol. 452 Field Trip

Nisqually NWR & Nisqually Reach Nature Center at Luhr Beach, Species List, April 16, 2011 Class Actinopterygii

| Class Actiliopterygi    |                                         |
|-------------------------|-----------------------------------------|
| Order Gasterosteiformes | Stickleback (aquarium at Nature Center) |
| Order Scorpaeniformes?? | Sculpins (aquarium at Nature Center)    |