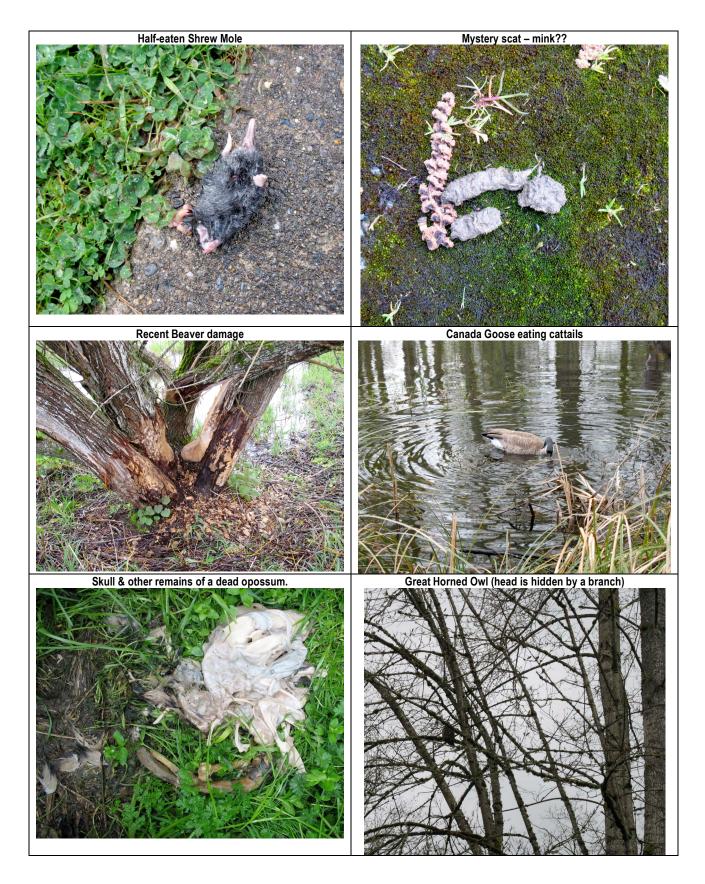

| Class Amphibia (Lissamphibia)                                                                                      |                                                        |
|--------------------------------------------------------------------------------------------------------------------|--------------------------------------------------------|
| Order Anura                                                                                                        | Red-legged Frog (heard)                                |
| Listen to their calls: http://www.californiaherps.com/frogs/pages/r.aurora.sounds.html                             |                                                        |
| Class Mammalia                                                                                                     | Virginia Onegoum (correspo)                            |
| Order Didelphimorphia Order Soricomorpha                                                                           | Virginia Opossum (carcass)<br>Townsend's Mole (mounds) |
| order concomorpha                                                                                                  | Shrew Mole (dead, on path)                             |
| Order Rodentia                                                                                                     | Beaver (lodge, cut trees & branches)                   |
|                                                                                                                    | Eastern Gray Squirrel (Introduced)                     |
| Order Carnivora                                                                                                    | Northern Raccoon (tracks at Luhr Beach)                |
|                                                                                                                    | Scat – Mink possibly?                                  |
| Class Aves                                                                                                         | Devide an effect Operation of the                      |
| Order Pelecaniformes<br>Order Podicipediformes (http://www.birdweb.org/birdweb/bird_details.aspx?value=search&id=7 | Double-crested Cormorant<br>Horned Grebe               |
| )                                                                                                                  |                                                        |
| Order Anseriformes                                                                                                 | Canada Geese (with nests)                              |
|                                                                                                                    | Brant                                                  |
|                                                                                                                    | Wood Duck (+ nest boxes)                               |
|                                                                                                                    | Mallard                                                |
|                                                                                                                    | Northern Pintail                                       |
|                                                                                                                    | Northern Shoveler                                      |
| Learn shout Eurosian Widecon:                                                                                      | Gadwall                                                |
| Learn about Eurasian Widgeon:<br>http://www.birdweb.org/birdweb/bird_details.aspx?value=search&id=65               | American Widgeon<br>Eurasian Widgeon                   |
| <u>http://www.birdweb.org/birdweb/bird_details.aspx_rvalue=search&amp;id=os</u>                                    | Green-winged Teal                                      |
|                                                                                                                    | Ring-necked Duck                                       |
| Learn about Ring-necked Ducks:                                                                                     | Bufflehead                                             |
| http://www.birdweb.org/birdweb/bird_details.aspx?value=search&id=77                                                | Common Goldeneye                                       |
|                                                                                                                    | Hooded Merganser                                       |
|                                                                                                                    | Common Merganser                                       |
| Order Ciconiiformes                                                                                                | Great-blue Heron                                       |
| Learn about Great Egrets:                                                                                          | Great Egret                                            |
| http://www.birdweb.org/birdweb/bird_details.aspx?value=search&id=42<br>Order Charadriiformes                       | Greater Yellowlegs                                     |
| order onaradimormes                                                                                                | Killdeer                                               |
| Learn about Bonaparte's Gulls:                                                                                     | Glaucous-winged Gull                                   |
| http://www.birdweb.org/birdweb/bird_details.aspx?value=search&id=195                                               | Ring-billed Gull                                       |
|                                                                                                                    | Bonaparte's Gull                                       |
|                                                                                                                    | Caspian Tern                                           |
| Order Falconiiformes                                                                                               | Osprey (Nest & birds on towers, I-5)                   |
| Learn about the American Kestrel: http://www.birdweb.org/birdweb/bird_details.aspx?value=search&id=111             | Peregrine Falcon                                       |
|                                                                                                                    | American Kestrel<br>Northern Harrier                   |
|                                                                                                                    | Red-tailed Hawk                                        |
|                                                                                                                    | Bald Eagle                                             |
| Order Strigiformes                                                                                                 | Great-horned Owl (with chick)                          |
| Learn about their nesting: ( <u>http://www.birdweb.org/birdweb/bird_details.aspx?value=search&amp;id=243</u> )     |                                                        |
| Order Apodiformes                                                                                                  | Rufous Hummingbird                                     |
| Order Piciformes                                                                                                   | Northern Flicker (heard)                               |
| Order Passeriformes                                                                                                | American Crow                                          |
|                                                                                                                    | Steller's Jay (heard at Luhr Beach)<br>Tree Swallow    |
|                                                                                                                    | Violet-green Swallow                                   |
|                                                                                                                    | Cliff Swallow (+ nests)                                |
|                                                                                                                    | Barn Swallow (nests only)                              |
| Learn about the Common Yellowthroat:                                                                               | Marsh Wren                                             |
| http://www.birdweb.org/birdweb/bird_details.aspx?value=search&id=397                                               | Yellow-rumped Warbler                                  |
|                                                                                                                    | Common Yellowthroat                                    |
|                                                                                                                    | Song Sparrow                                           |
|                                                                                                                    | Savannah Sparrow                                       |
|                                                                                                                    | White-crowned Sparrow (Burke Museum)                   |
|                                                                                                                    | Red-winged Blackbird<br>Brown-headed Cowbird           |
|                                                                                                                    |                                                        |