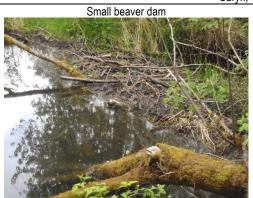

## Biol. 452 Field Trip, Nisqually NWR, May 5, 2012

| Class Actinopterygii                                                                                                                                                                                                                                                                       |                                                                                                                                                                                                 |
|--------------------------------------------------------------------------------------------------------------------------------------------------------------------------------------------------------------------------------------------------------------------------------------------|-------------------------------------------------------------------------------------------------------------------------------------------------------------------------------------------------|
| Order Cypriniformes                                                                                                                                                                                                                                                                        | Unknown minnows                                                                                                                                                                                 |
| Order Scorpaeniformes                                                                                                                                                                                                                                                                      | Unknown sculpins                                                                                                                                                                                |
| Class Lissamphibia Learn about WA "Herps": http://www1.dnr.wa.gov/nhp/refdesk/herp/speciesmain.html                                                                                                                                                                                        |                                                                                                                                                                                                 |
| Order Anura                                                                                                                                                                                                                                                                                | Bullfrog                                                                                                                                                                                        |
| Class "Reptilia"                                                                                                                                                                                                                                                                           |                                                                                                                                                                                                 |
| Order Testudines                                                                                                                                                                                                                                                                           | Painted Turtle Red-eared Slider? (Introduced)                                                                                                                                                   |
| Order Squamata                                                                                                                                                                                                                                                                             | Gartersnake (Northwestern or Common?)                                                                                                                                                           |
| Class Mammalia                                                                                                                                                                                                                                                                             |                                                                                                                                                                                                 |
| Order Rodentia Learn about Beavers: <a href="http://www.beaversww.org/beavers-and-wetlands/about-beavers/">http://www.beaversww.org/beavers-and-wetlands/about-beavers/</a>                                                                                                                | Beaver (lodge, cut branches, dike only) Eastern Gray Squirrel (Introduced) Douglas Squirrel (heard, Luhr Beach)                                                                                 |
| Order Soricomorpha                                                                                                                                                                                                                                                                         | Townsend's Mole (mounds)                                                                                                                                                                        |
| Class Aves                                                                                                                                                                                                                                                                                 |                                                                                                                                                                                                 |
| Order Anseriformes  Learn about Wood Ducks: <a href="http://www.birdweb.org/birdweb/bird/wood_duck">http://www.birdweb.org/birdweb/bird/wood_duck</a> Learn about Buffleheads: <a href="http://www.birdweb.org/birdweb/bird/bufflehead">http://www.birdweb.org/birdweb/bird/bufflehead</a> | Canada Geese (with nests) Wood Duck (+ nest boxes) Mallard Northern Shoveler Gadwall American Widgeon Green-winged Teal Bufflehead Hooded Merganser                                             |
| Order Ciconiiformes                                                                                                                                                                                                                                                                        | Great Blue Heron                                                                                                                                                                                |
| Order Gruiformes                                                                                                                                                                                                                                                                           | American Coot                                                                                                                                                                                   |
| Order Charadriiformes  Learn about Mew Gulls: <a href="http://www.birdweb.org/birdweb/bird/mew_gull">http://www.birdweb.org/birdweb/bird/mew_gull</a> Order Falconiiformes                                                                                                                 | Killdeer (heard) Glaucous-winged Gull Glaucous-winged – Western Gull Hybrid Ring-billed Gull Mew Gull Caspian Tern Osprey (Nests & bird on tower, I-5) Red-tailed Hawk                          |
|                                                                                                                                                                                                                                                                                            | Bald Eagle                                                                                                                                                                                      |
| Order Apodiformes Order Piciformes                                                                                                                                                                                                                                                         | Rufous Hummingbird (heard)  Northern Flicker (heard)  Downy Woodpecker (+ nest hole)  Pileated Woodpecker (tree holes only)                                                                     |
| Order Passeriformes  Learn about Cliff Swallows: <a href="http://www.birdweb.org/birdweb/bird/cliff_swallow">http://www.birdweb.org/birdweb/bird/cliff_swallow</a>                                                                                                                         | American Crow American Robin Stellar's Jay (Luhr Beach) Tree Swallow (+ nest boxes) Violet-green Swallow                                                                                        |
| Learn about Common Yellowthroats: <a href="http://www.birdweb.org/birdweb/bird/common_yellowthroat">http://www.birdweb.org/birdweb/bird/common_yellowthroat</a>                                                                                                                            | Cliff Swallow (+ nests) Barn Swallow (+ nest) Northern Rough-winged Swallow Marsh Wren Yellow-rumped Warbler Common Yellowthroat Red-winged Blackbird House Finch Song Sparrow Savannah Sparrow |