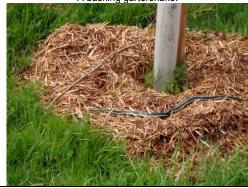

Caryn, Grace & Erin (Peer TA)

Branches partially stripped of bark – beaver work?

Lupines were blooming!

A basking gartersnake!