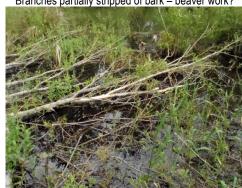

Caryn, Grace & Erin (Peer TA)

Branches partially stripped of bark – beaver work?

Lupines were blooming!

A basking gartersnake!