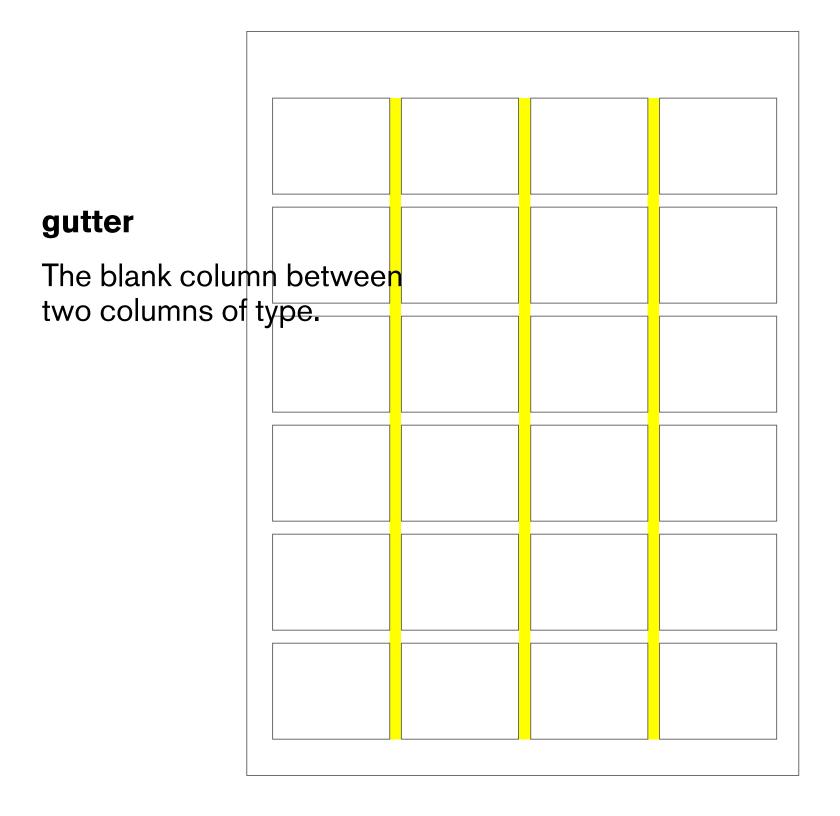

| flowlines                                           |              |           |    |  |
|-----------------------------------------------------|--------------|-----------|----|--|
| Break the space                                     | e into horiz | ontal     |    |  |
| Help guide the                                      | eye across   | the forma | t. |  |
| _ike columns, the mpose starting for text and image | and stopp    | 1 1       |    |  |
|                                                     |              |           |    |  |
|                                                     |              |           |    |  |
|                                                     |              |           |    |  |