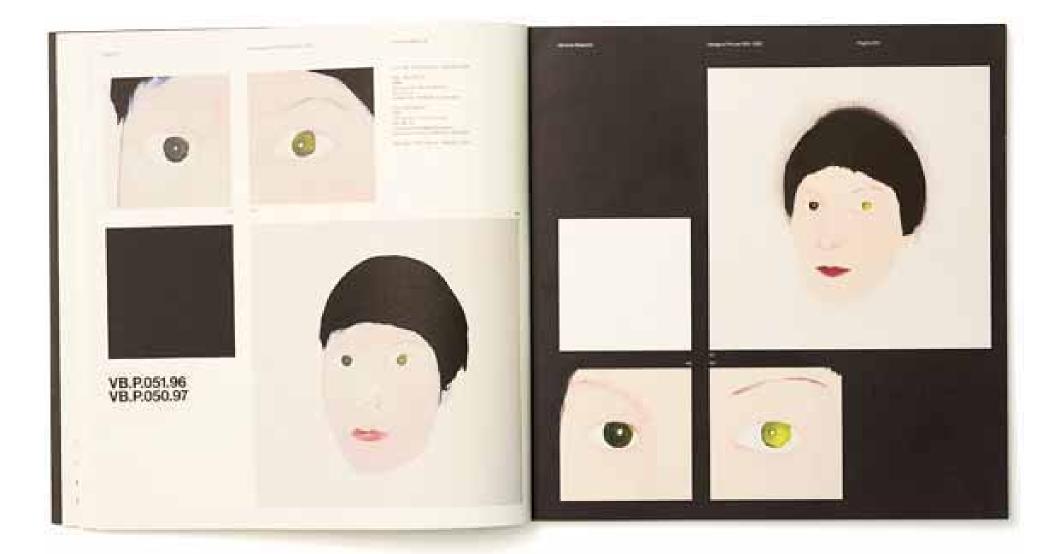

#### | design wilsonharvey/loewy |

This pocket-size travel guide demonstrates the use of a four-column grid. Small margins increase the active area for the composition of the visual elements. Elements can fit comfortably into one column measure or run across the entire page.