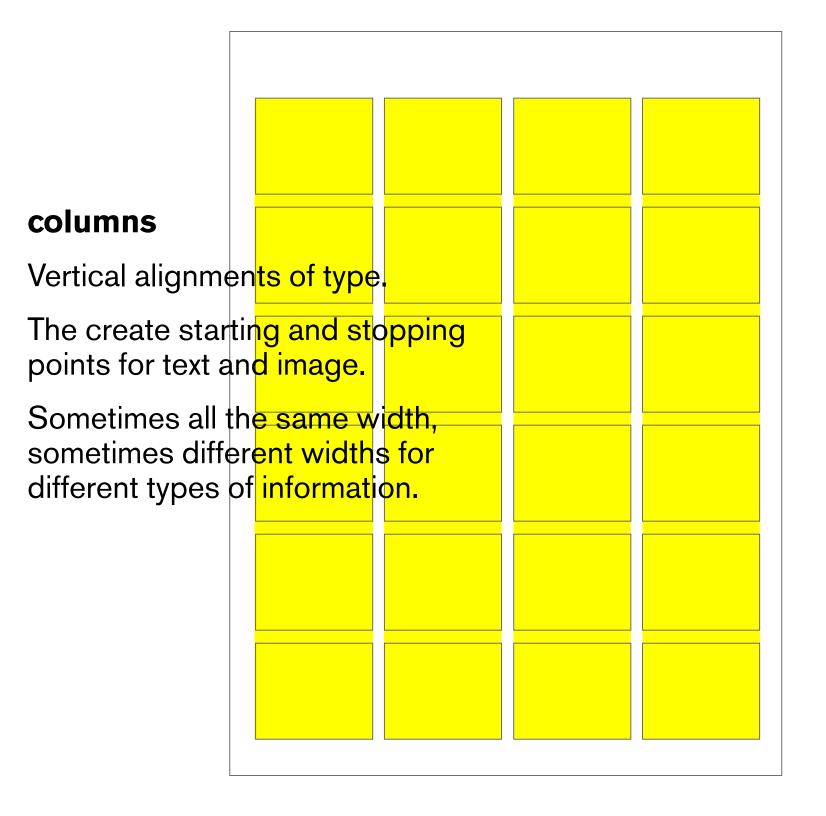

| flowlines                                           |              |           |    |  |
|-----------------------------------------------------|--------------|-----------|----|--|
| Break the space                                     | e into horiz | ontal     |    |  |
| Help guide the                                      | eye across   | the forma | t. |  |
| _ike columns, the mpose starting for text and image | and stopp    | 1 1       |    |  |
|                                                     |              |           |    |  |
|                                                     |              |           |    |  |
|                                                     |              |           |    |  |