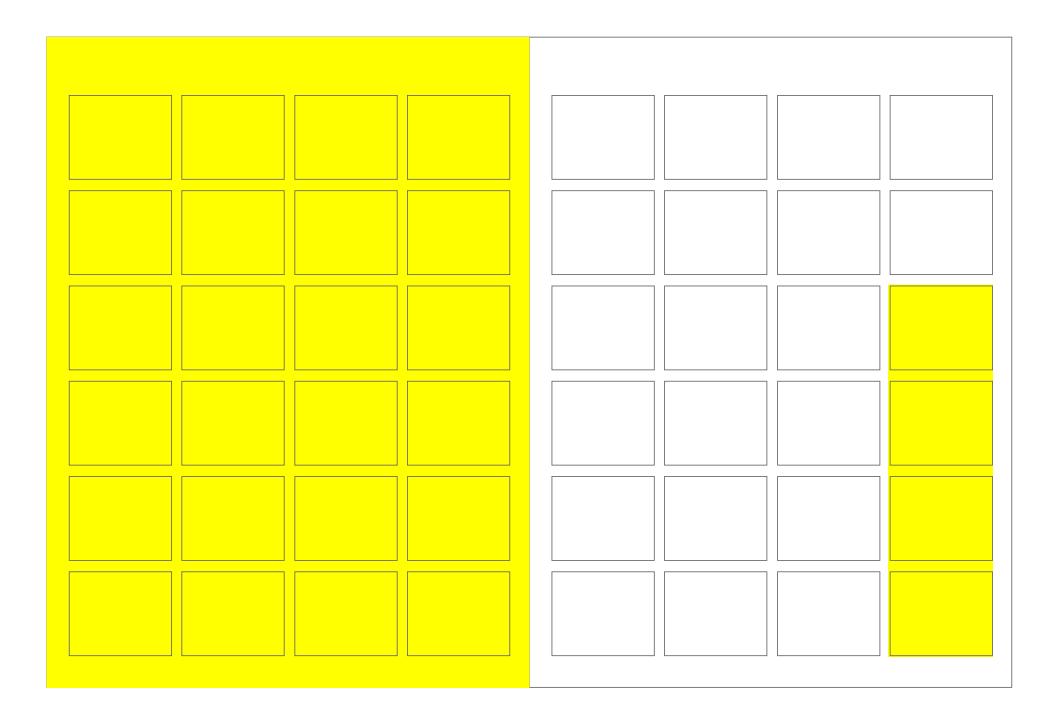

#### | design aufuldish & warinner |

Yellow fields of color are used to reinforce the structure and call attention to the text within, which is composed throughout the design in columns of varying width. The graphic shapes define the margins, as well as the columns and column intervals, which are easily detected. The flexible grid adds variety and rhythm from page to page.