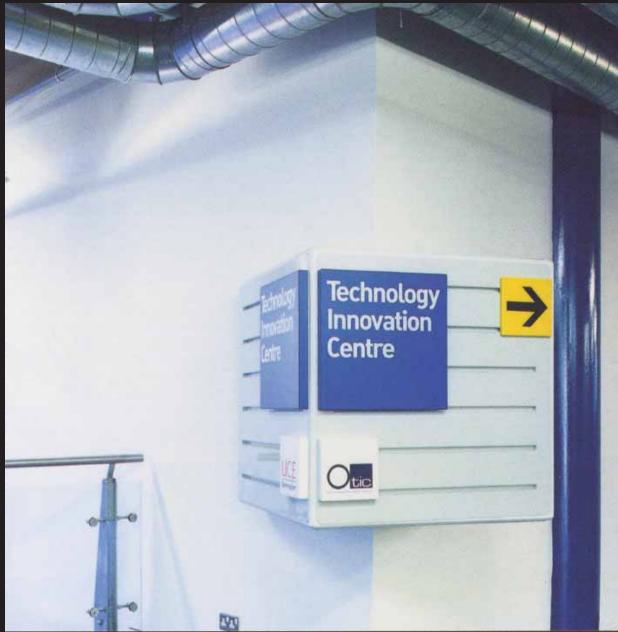

# Typographic grids establish a system for arranging content:

- within a page
- on a screen
- in a built environment

Grids provide an underlying structure, hierarchy and flow to text and images on the page.