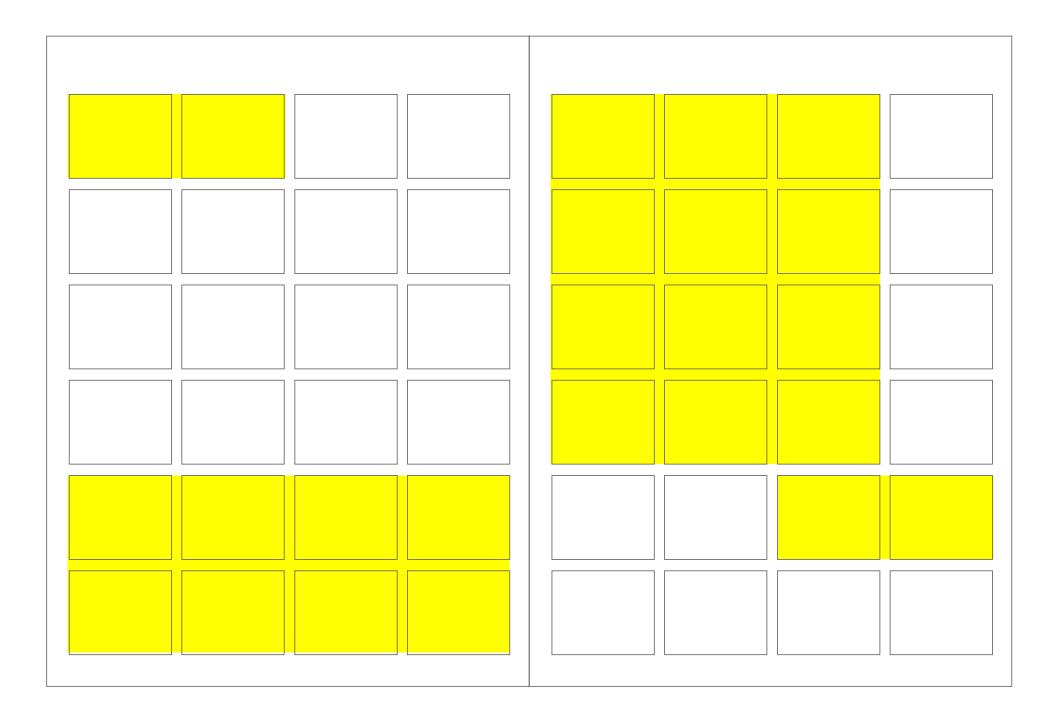

#### | design aufuldish & warinner |

Yellow fields of color are used to reinforce the structure and call attention to the text within, which is composed throughout the design in columns of varying width. The graphic shapes define the margins, as well as the columns and column intervals, which are easily detected. The flexible grid adds variety and rhythm from page to page.