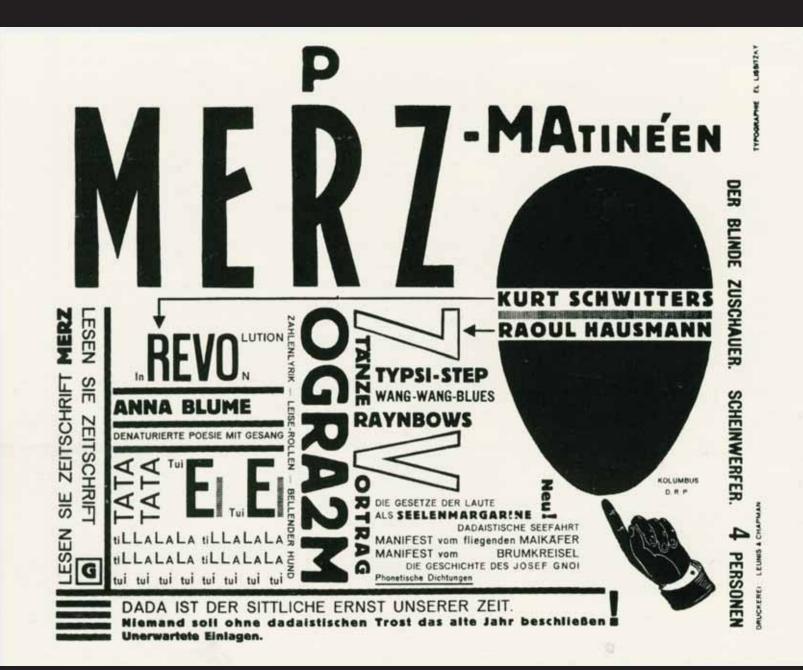

# 8MERZ9

DIESES DOPPELHEFT IST ERSCHIENEN UNTER DER REDAKTION VON EL LISSITZKY UND KURT SCHWITTERS

TYPOGRAPHIE ANGEGEBEN VON EL LISSITZKY MERAUSGEBER

NATUR VON LA

NASCI

D. I. WERDEN ODER ENT-STEHEN HEISST ALLES, WAS SICH AUS SICH SELBST DURCH EIGENE KRAFT ENTWICKELT

KLEINER BROKHAUS

REDAKTION DES MERZVERLAGES KURT SCHWITTERS, HANNOVER, WALDHAUSENSTR, 5"

APRIL J U L I 1 9 2 4

ire, du latin N

VASCI signifie de

Nature, du tatin signifie devonir, provenier, c'est à dire tout ce qui par sa propre force, se developpe, se forme, se mout.