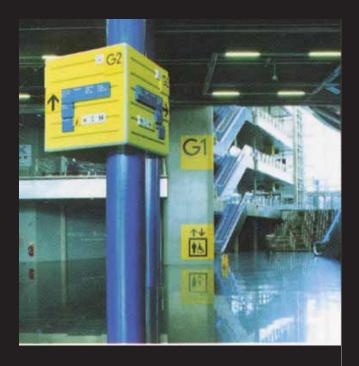

# Typographic grids establish a system for arranging content:

- within a page
- on a screen
- in a built environment

Grids provide an underlying structure, hierarchy and flow to text and images on the page.