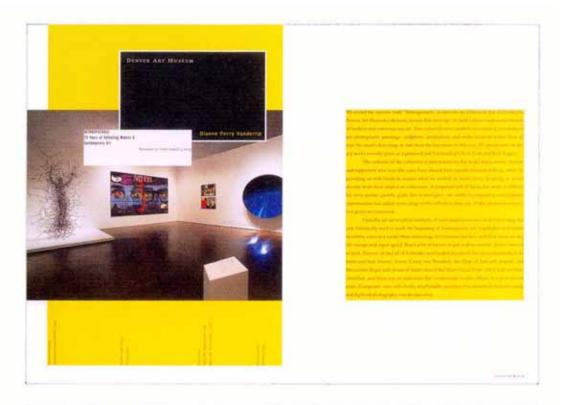

#### | design aufuldish & warinner |

Yellow fields of color are used to reinforce the structure and call attention to the text within, which is composed throughout the design in columns of varying width. The graphic shapes define the margins, as well as the columns and column intervals, which are easily detected. The flexible grid adds variety and rhythm from page to page.