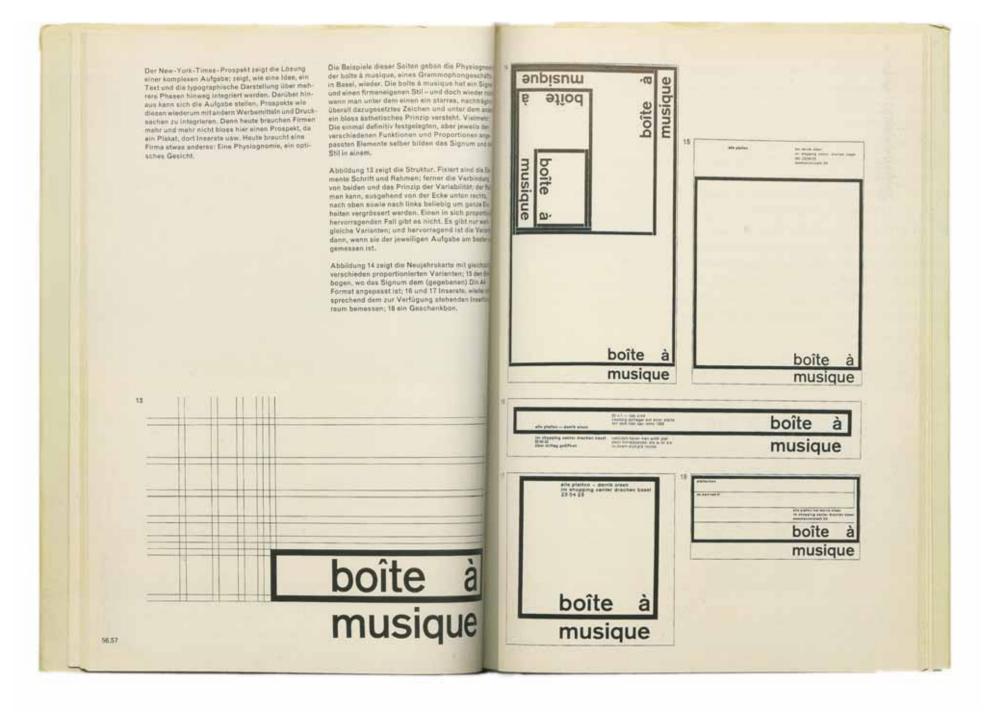

## grids help establish unity and variety

#### | design wilsonharvey/loewy |

This pocket-size travel guide demonstrates the use of a four-column grid. Small margins increase the active area for the composition of the visual elements. Elements can fit comfortably into one column measure or run across the entire page.