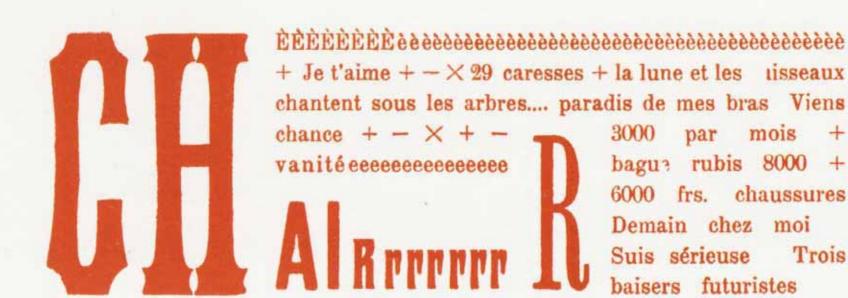

## **Futurists and Dadaists:**

Attacking convention.

Manipulating the printing process to expose the technological grid and turn it on its head.

## Marinetti and Futurism (1909)

N