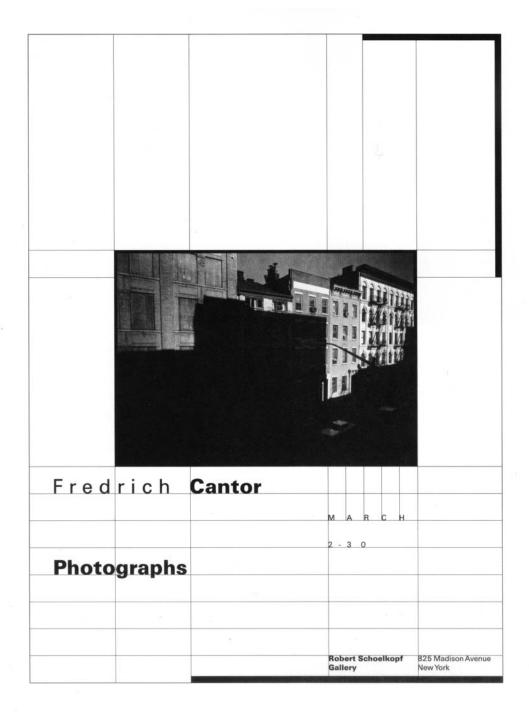

Fredrich Cantor

MARCH

2 - 3 0

**Photographs** 

Robert Schoelkopf Gallery 825 Madison Avenue New York

design jennifer pfeiffer | Two columns and flowlines of a basic horizontal and vertical grid are rotated approximately 30 degrees to invigorate the space of the page. Strong diagonal alignment points are established and become the dominant structural force of the design. Text, imagery, and graphic shapes are integrated and create activity and movement.