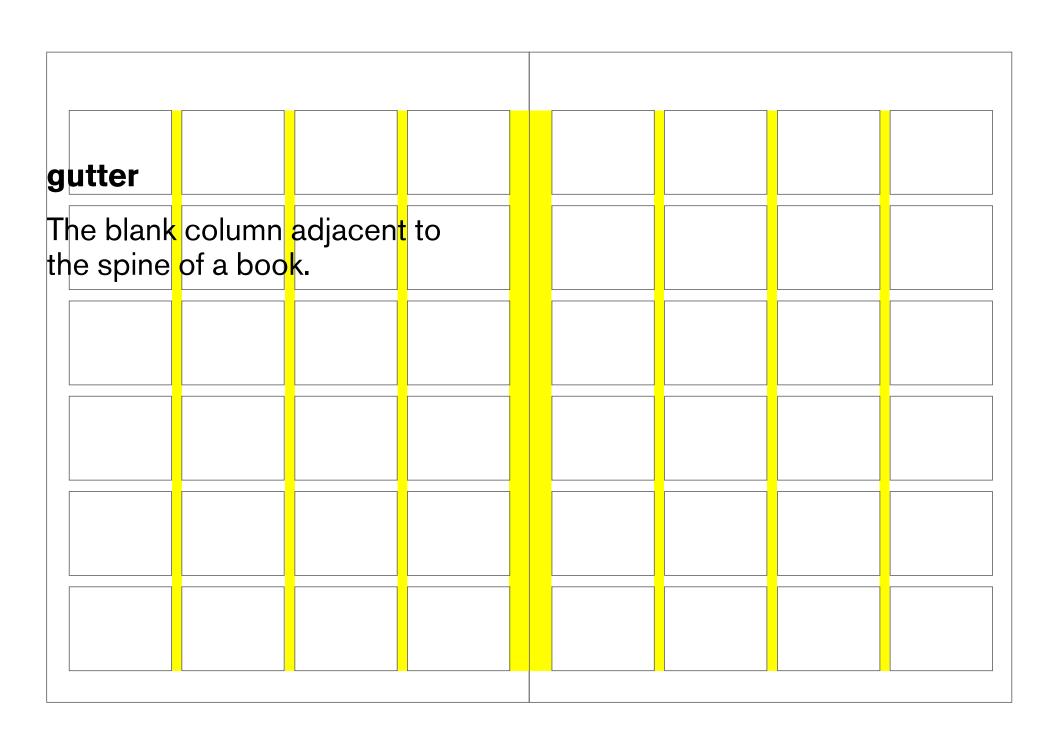

| flowlines                                           |              |           |    |  |
|-----------------------------------------------------|--------------|-----------|----|--|
| Break the space                                     | e into horiz | ontal     |    |  |
| Help guide the                                      | eye across   | the forma | t. |  |
| _ike columns, the mpose starting for text and image | and stopp    | 1 1       |    |  |
|                                                     |              |           |    |  |
|                                                     |              |           |    |  |
|                                                     |              |           |    |  |