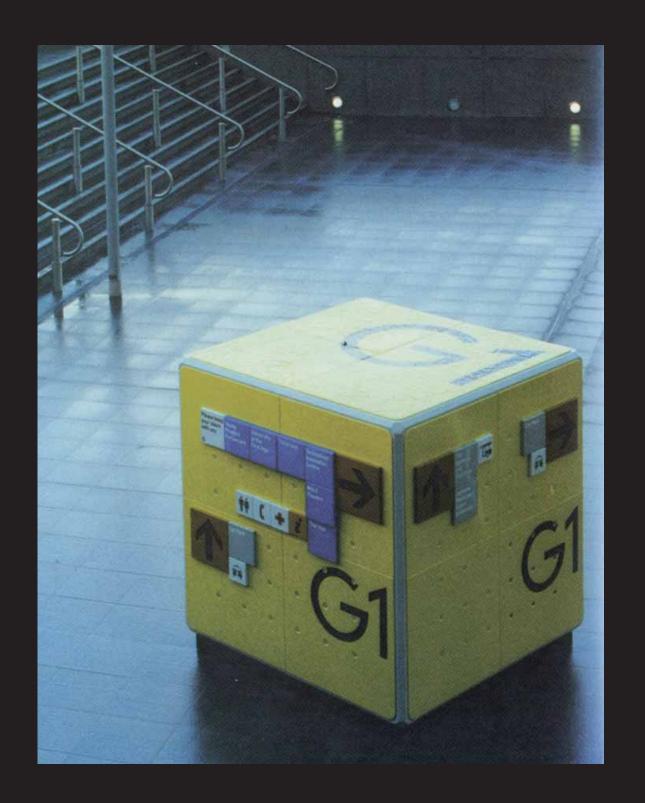

# Typographic grids establish a system for arranging content:

- within a page
- on a screen
- in a built environment

Grids provide an underlying structure, hierarchy and flow to text and images on the page.