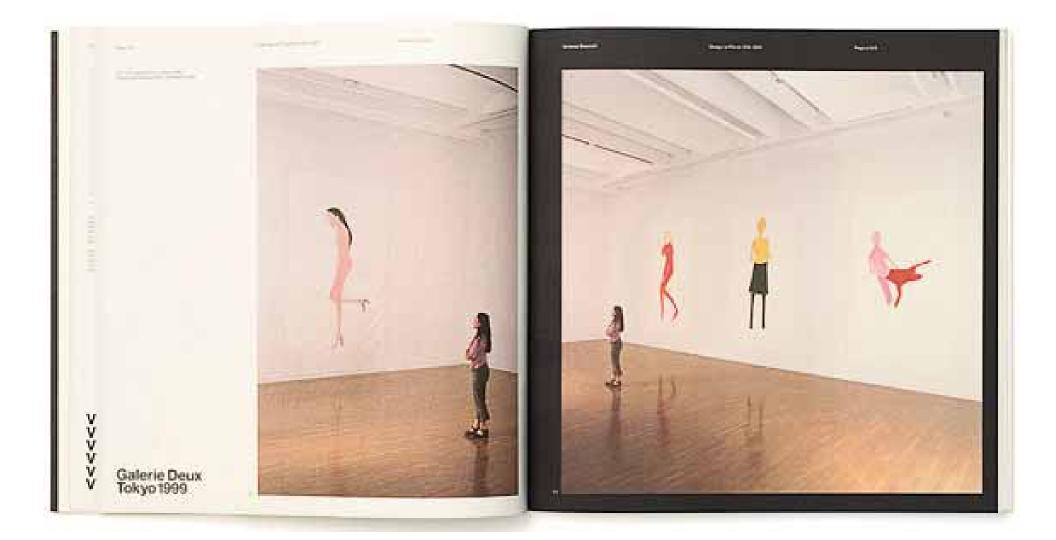

#### | design wilsonharvey/loewy |

This pocket-size travel guide demonstrates the use of a four-column grid. Small margins increase the active area for the composition of the visual elements. Elements can fit comfortably into one column measure or run across the entire page.