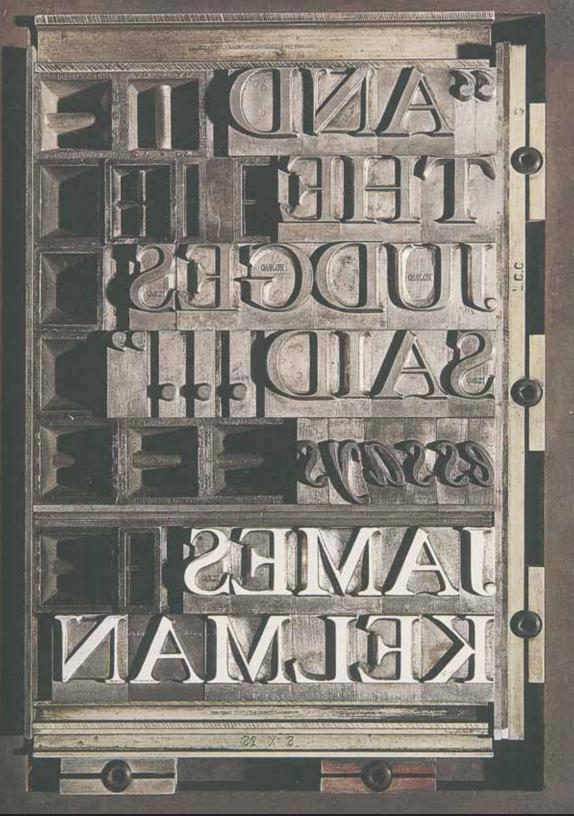

## Constructivists:

Emphasizing the mechanics of letterpress, showing the technological matrix.

## El Lissitzky and Constructivism (1910s)