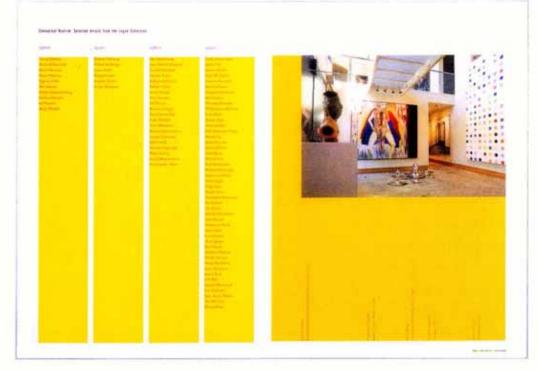

#### | design aufuldish & warinner |

Yellow fields of color are used to reinforce the structure and call attention to the text within, which is composed throughout the design in columns of varying width. The graphic shapes define the margins, as well as the columns and column intervals, which are easily detected. The flexible grid adds variety and rhythm from page to page.