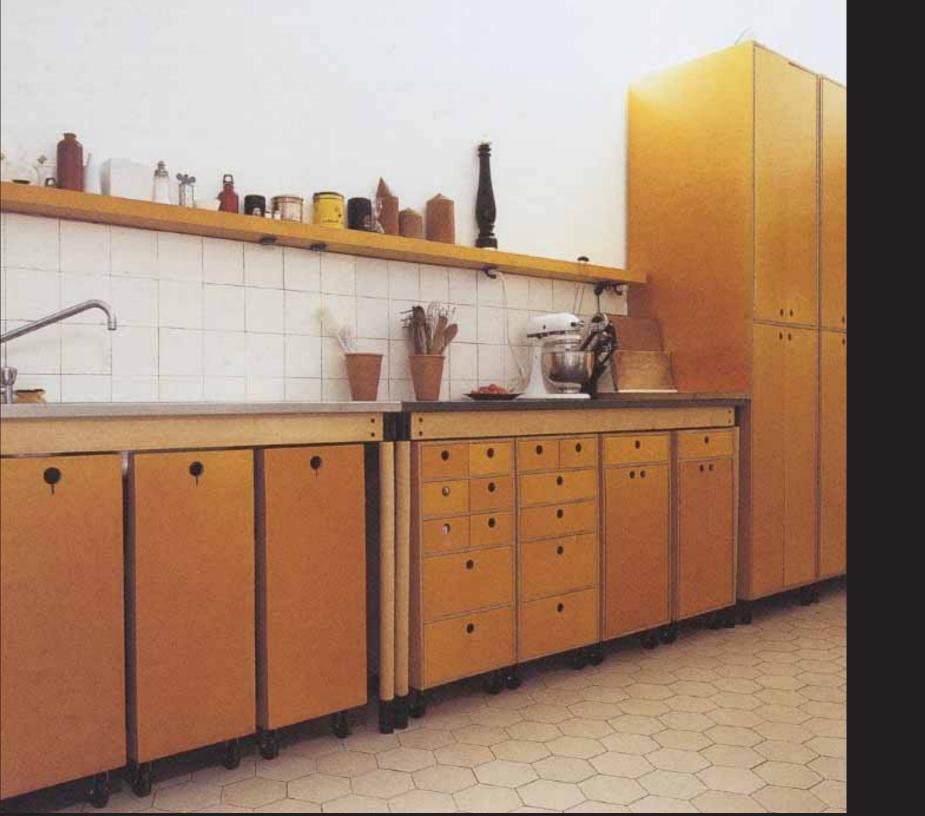

#### | design wilsonharvey/loewy |

This pocket-size travel guide demonstrates the use of a four-column grid. Small margins increase the active area for the composition of the visual elements. Elements can fit comfortably into one column measure or run across the entire page.