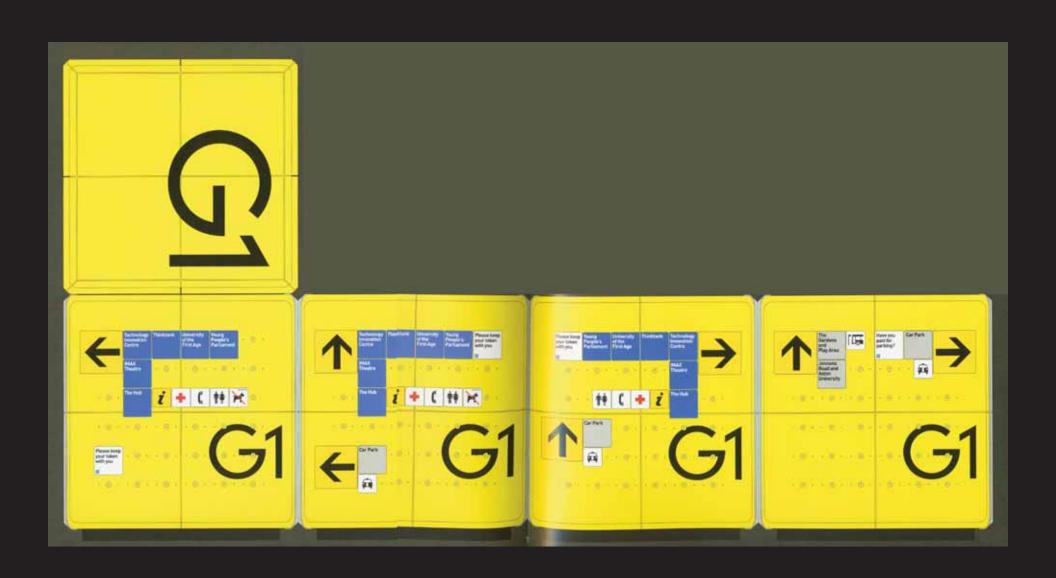

# Typographic grids establish a system for arranging content:

- within a page
- on a screen
- in a built environment

Grids provide an underlying structure, hierarchy and flow to text and images on the page.